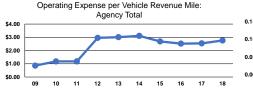

### Service Efficiency

|                 | Operating Expenses per |
|-----------------|------------------------|
| Mode            | Vehicle Revenue Mile   |
| Demand Response | \$2.76                 |
| Total           | \$2.76                 |