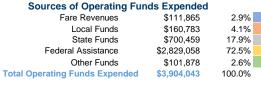

### Summary of Operating Expenses (OE)

\$3,904,043 Total Operating Expenses

### **Financial Information**

0.0% Fare Revenues Local Funds \$7,665 2.6% State Funds \$0 0.0% Federal Assistance \$287,544 97.4% Other Funds \$0 0.0% **Total Capital Funds Expended** \$295,209 100.0%