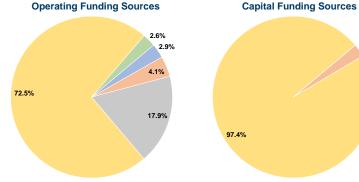

### **Financial Information**

0.0% Fare Revenues Local Funds \$7,665 2.6% State Funds \$0 0.0% Federal Assistance \$287,544 97.4% Other Funds \$0 0.0% **Total Capital Funds Expended** \$295,209 100.0%