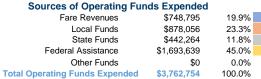

## Summary of Operating Expenses (OE)

\$3,762,754 Total Operating Expenses

## **Financial Information**

\$108,509 12.5% Fare Revenues Local Funds \$0 0.0% State Funds \$0 0.0% Federal Assistance \$761,683 87.5% Other Funds \$0 0.0% **Total Capital Funds Expended** \$870,192 100.0%