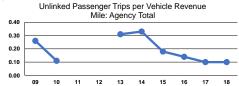

### **Performance Measures**

#### Service Effectiveness

|              | Service Effectiveness                                |                                            |                                            |  |  |  |
|--------------|------------------------------------------------------|--------------------------------------------|--------------------------------------------|--|--|--|
| Mode         | Operating Expenses<br>per Unlinked<br>Passenger Trip | Unlinked Trips per<br>Vehicle Revenue Mile | Unlinked Trips per<br>Vehicle Revenue Hour |  |  |  |
| Commuter Bus | \$16.74                                              | 0.2                                        | 5.3                                        |  |  |  |
| Vanpool      | \$2.31                                               | 0.1                                        | 4.0                                        |  |  |  |
| Total        | \$9.78                                               | 0.1                                        | 4.6                                        |  |  |  |