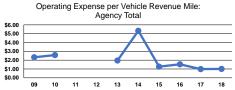

## Service Efficiency

|              | Operating Expenses per | Operating Expenses per |  |
|--------------|------------------------|------------------------|--|
| Mode         | Vehicle Revenue Mile   | Vehicle Revenue Hour   |  |
| Commuter Bus | \$3.65                 | \$88.90                |  |
| Vanpool      | \$0.15                 | \$9.18                 |  |
| Total        | \$1.01                 | \$44.67                |  |