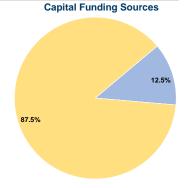

## **Financial Information**

\$108,509 12.5% Fare Revenues Local Funds \$0 0.0% State Funds \$0 0.0% Federal Assistance \$761,683 87.5% Other Funds \$0 0.0% **Total Capital Funds Expended** \$870,192 100.0%