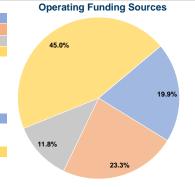

## Summary of Operating Expenses (OE)

\$3,762,754 Total Operating Expenses

## **Financial Information**

\$108,509 12.5% Fare Revenues Local Funds \$0 0.0% State Funds \$0 0.0% Federal Assistance \$761,683 87.5% Other Funds \$0 0.0% **Total Capital Funds Expended** \$870,192 100.0%