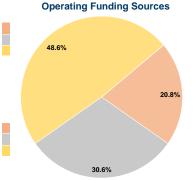

## **Financial Information**

0.0% Fare Revenues Local Funds \$4,186 0.4% State Funds \$110,233 10.4% Federal Assistance \$944,017 89.2% Other Funds \$0 0.0% **Total Capital Funds Expended** \$1,058,436 100.0%