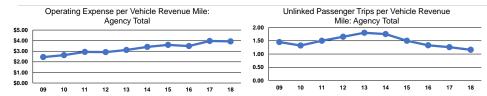

## **Service Efficiency**

| Mode  | Operating Expenses per<br>Vehicle Revenue Mile | Operating Expenses per<br>Vehicle Revenue Hour |
|-------|------------------------------------------------|------------------------------------------------|
| Bus   | \$3.93                                         | \$69.30                                        |
| Total | <b>\$3.93</b>                                  | <b>\$69.30</b>                                 |

#### Service Effectiveness

417,009

| · · · | Mode<br>Bus<br>Total | Operating Expenses<br>per Unlinked<br>Passenger Trip<br>\$3.40<br>\$3.40 | 1.2 | Unlinked Trips per<br>Vehicle Revenue Hour<br>20.4<br>20.4 |
|-------|----------------------|--------------------------------------------------------------------------|-----|------------------------------------------------------------|
|-------|----------------------|--------------------------------------------------------------------------|-----|------------------------------------------------------------|