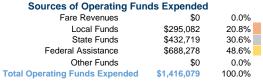

# Summary of Operating Expenses (OE)

\$1,416,079 Total Operating Expenses

## **Financial Information**

0.0% Fare Revenues Local Funds \$4,186 0.4% State Funds \$110,233 10.4% Federal Assistance \$944,017 89.2% Other Funds \$0 0.0% **Total Capital Funds Expended** \$1,058,436 100.0%