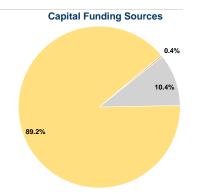

## **Financial Information**

0.0% Fare Revenues Local Funds \$4,186 0.4% State Funds \$110,233 10.4% Federal Assistance \$944,017 89.2% Other Funds \$0 0.0% **Total Capital Funds Expended** \$1,058,436 100.0%