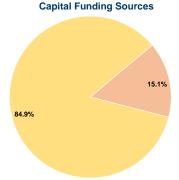

## Sources of Capital Funds Expended

| oodiocs of oupital Fullas    | Experiaca |        |
|------------------------------|-----------|--------|
| Fare Revenues                | \$0       | 0.0%   |
| Local Funds                  | \$69,227  | 15.1%  |
| State Funds                  | \$0       | 0.0%   |
| Federal Assistance           | \$388,614 | 84.9%  |
| Other Funds                  | \$0       | 0.0%   |
| Total Capital Funds Expended | \$457,841 | 100.0% |
|                              |           |        |