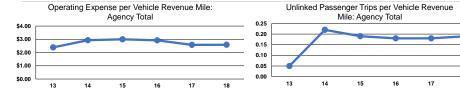

### Service Efficiency

|                 | Operating Expenses per |
|-----------------|------------------------|
| Mode            | Vehicle Revenue Mile   |
| Demand Response | \$2.59                 |
| Total           | \$2.59                 |

Operating Expenses per Vehicle Revenue Hour \$35.02 \$35.02

Service Effectiveness **Operating Expenses** per Unlinked Unlinked Trips per Unlinked Trips per Mode Passenger Trip Vehicle Revenue Mile Vehicle Revenue Hour Demand Response \$13.74 0.2 2.5 \$13.74 0.2 2.5