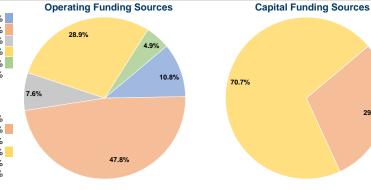

## **Financial Information**

| Fare Revenues                | \$0       | 0.0%   |
|------------------------------|-----------|--------|
| Local Funds                  | \$57,312  | 29.3%  |
| State Funds                  | \$0       | 0.0%   |
| Federal Assistance           | \$138,458 | 70.7%  |
| Other Funds                  | \$0       | 0.0%   |
| Total Capital Funds Expended | \$195,770 | 100.0% |
|                              |           |        |

29.3%