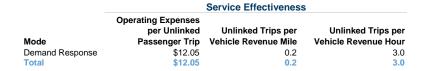

#### Service Efficiency

|                 | Operating Expenses per |
|-----------------|------------------------|
| Mode            | Vehicle Revenue Mile   |
| Demand Response | \$2.66                 |
| Total           | \$2.66                 |