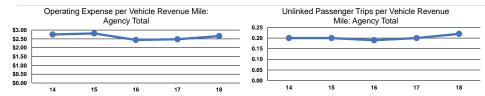

#### **Performance Measures**

#### Service Efficiency

|                 | Operating Expenses per |
|-----------------|------------------------|
| Mode            | Vehicle Revenue Mile   |
| Demand Response | \$2.66                 |
| Total           | \$2.66                 |