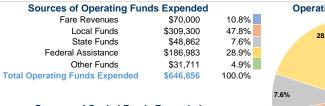

## **Financial Information**

| Fare Revenues                | \$0       | 0.0%   |
|------------------------------|-----------|--------|
| Local Funds                  | \$57,312  | 29.3%  |
| State Funds                  | \$0       | 0.0%   |
| Federal Assistance           | \$138,458 | 70.7%  |
| Other Funds                  | \$0       | 0.0%   |
| Total Capital Funds Expended | \$195,770 | 100.0% |
|                              |           |        |