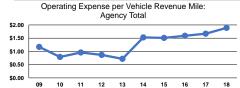

# **Service Efficiency**

| Operating Expenses per | Operating Expenses per         |
|------------------------|--------------------------------|
| Vehicle Revenue Mile   | Vehicle Revenue Hour           |
| \$1.89                 | \$30.69                        |
| \$1.89                 | \$30.69                        |
|                        | Vehicle Revenue Mile<br>\$1.89 |