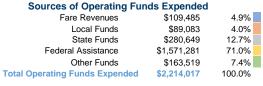

## **Financial Information**

| Fare Revenues                | \$0      | 0.0%   |
|------------------------------|----------|--------|
| Local Funds                  | \$0      | 0.0%   |
| State Funds                  | \$0      | 0.0%   |
| Federal Assistance           | \$28,795 | 72.9%  |
| Other Funds                  | \$10,718 | 27.1%  |
| Total Capital Funds Expended | \$39,513 | 100.0% |
|                              |          |        |