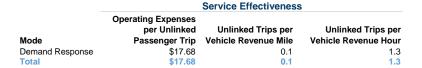

## Service Efficiency

|                 | Operating Expenses per |
|-----------------|------------------------|
| Mode            | Vehicle Revenue Mile   |
| Demand Response | \$1.50                 |
| Total           | \$1.50                 |

Operating Expenses per Vehicle Revenue Hour \$23.81 \$23.81