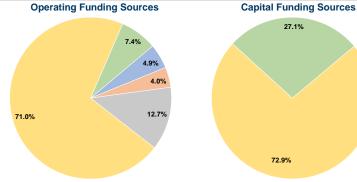

## **Financial Information**

| Fare Revenues                | \$0      | 0.0%   |
|------------------------------|----------|--------|
| Local Funds                  | \$0      | 0.0%   |
| State Funds                  | \$0      | 0.0%   |
| Federal Assistance           | \$28,795 | 72.9%  |
| Other Funds                  | \$10,718 | 27.1%  |
| Total Capital Funds Expended | \$39,513 | 100.0% |
|                              |          |        |

# 27.1% 72.9%