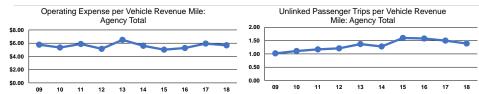

# Service Efficiency

| Operating Expenses per | Operating Expenses per |
|------------------------|------------------------|
| Vehicle Revenue Mile   | Vehicle Revenue Hour   |
| \$5.68                 | \$45.02                |
| \$5.68                 | \$45.02                |

|                 | Service Effectiveness                                |                                            |                                            |
|-----------------|------------------------------------------------------|--------------------------------------------|--------------------------------------------|
| Mode            | Operating Expenses<br>per Unlinked<br>Passenger Trip | Unlinked Trips per<br>Vehicle Revenue Mile | Unlinked Trips per<br>Vehicle Revenue Hour |
| Demand Response | \$4.08                                               | 1.4                                        | 11.0                                       |
| Total           | \$4.08                                               | 1.4                                        | 11.0                                       |