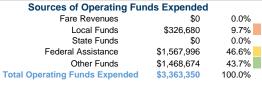

#### Summary of Operating Expenses (OE)

\$3,363,350 Total Operating Expenses

### **Financial Information**

Fare Revenues 0.0% Local Funds \$46,039 11.9% State Funds \$0 0.0% Federal Assistance \$292,515 75.9% Other Funds \$46,858 12.2% **Total Capital Funds Expended** \$385,412 100.0%