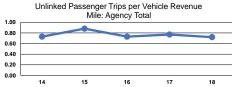

|                 | Service Effectiveness                                |                                            |                                            |  |  |  |
|-----------------|------------------------------------------------------|--------------------------------------------|--------------------------------------------|--|--|--|
| Mode            | Operating Expenses<br>per Unlinked<br>Passenger Trip | Unlinked Trips per<br>Vehicle Revenue Mile | Unlinked Trips per<br>Vehicle Revenue Hour |  |  |  |
| Demand Response | \$43.27                                              | 0.1                                        | 2.1                                        |  |  |  |
| Bus             | \$7.09                                               | 0.8                                        | 15.5                                       |  |  |  |
| Total           | \$7.62                                               | 0.7                                        | 14.2                                       |  |  |  |