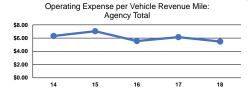

#### Service Efficiency

| Mode            | Operating Expenses per<br>Vehicle Revenue Mile | Operating Expenses per<br>Vehicle Revenue Hour |
|-----------------|------------------------------------------------|------------------------------------------------|
| Demand Response | \$5.21                                         | \$89.51                                        |
| Bus             | \$5.51                                         | \$109.85                                       |
| Total           | \$5.48                                         | \$107.82                                       |