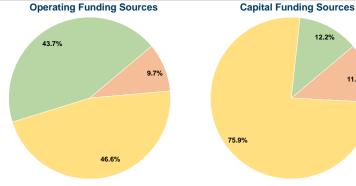

#### Summary of Operating Expenses (OE)

\$3,363,350 Total Operating Expenses

### **Financial Information**

Fare Revenues 0.0% Local Funds \$46,039 11.9% State Funds \$0 0.0% Federal Assistance \$292,515 75.9% Other Funds \$46,858 12.2% **Total Capital Funds Expended** \$385,412 100.0%