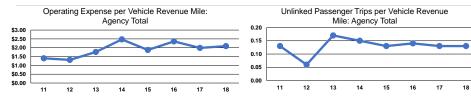

### Service Efficiency

|                 | Operating Expenses per |
|-----------------|------------------------|
| Mode            | Vehicle Revenue Mile   |
| Demand Response | \$2.09                 |
| Total           | \$2.09                 |

Operating Expenses per Vehicle Revenue Hour \$54.23 \$54.23

Service Effectiveness **Operating Expenses** per Unlinked Unlinked Trips per Unlinked Trips per Mode Passenger Trip Vehicle Revenue Mile Vehicle Revenue Hour Demand Response \$15.77 0.1 3.4 \$15.77 0.1 3.4