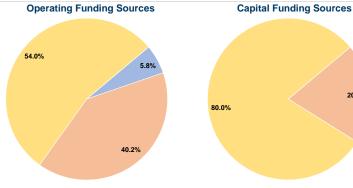

### Summary of Operating Expenses (OE)

\$205,538 Total Operating Expenses

### **Financial Information**

| oources or capital i unus    | Lxperided |        |
|------------------------------|-----------|--------|
| Fare Revenues                | \$0       | 0.0%   |
| Local Funds                  | \$600     | 20.0%  |
| State Funds                  | \$0       | 0.0%   |
| Federal Assistance           | \$2,400   | 80.0%  |
| Other Funds                  | \$0       | 0.0%   |
| Total Capital Funds Expended | \$3,000   | 100.0% |
|                              |           |        |