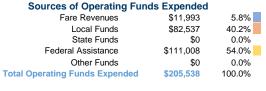

### Summary of Operating Expenses (OE)

\$205,538 Total Operating Expenses

### **Financial Information**

| oources or capital i unus    | Lxperided |        |
|------------------------------|-----------|--------|
| Fare Revenues                | \$0       | 0.0%   |
| Local Funds                  | \$600     | 20.0%  |
| State Funds                  | \$0       | 0.0%   |
| Federal Assistance           | \$2,400   | 80.0%  |
| Other Funds                  | \$0       | 0.0%   |
| Total Capital Funds Expended | \$3,000   | 100.0% |
|                              |           |        |