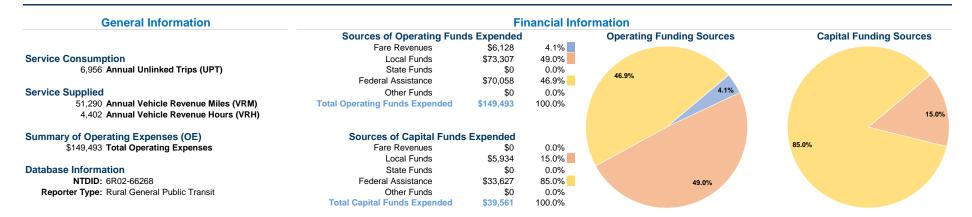

## Vehicles Operated at Maximum Service

|                 | Directly | Purchased      | Operating | Fare     |
|-----------------|----------|----------------|-----------|----------|
| Mode            | Operated | Transportation | Expenses  | Revenues |
| Demand Response | 8        | =              | \$149,493 | \$6,128  |
| Total           | 8        |                | \$149,493 | \$6,128  |

 
 Uses of Capital Funds
 Annual Unlinked Trips
 Annual Vehicle Revenue Miles
 Annual Vehicle Revenue Hours

 \$39,561
 6,956
 51,290
 4,402

 \$39,561
 6,956
 51,290
 4,402