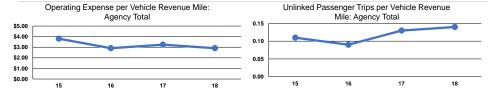

## Service Efficiency

| Mada            | Operating Expenses per | Operating Expenses per |
|-----------------|------------------------|------------------------|
| Mode            | Vehicle Revenue Mile   | Vehicle Revenue Hour   |
| Demand Response | \$2.91                 | \$33.96                |
| Total           | \$2.91                 | \$33.96                |

|                          | Service Effectiveness                                |                                            |                                            |  |
|--------------------------|------------------------------------------------------|--------------------------------------------|--------------------------------------------|--|
| Mode                     | Operating Expenses<br>per Unlinked<br>Passenger Trip | Unlinked Trips per<br>Vehicle Revenue Mile | Unlinked Trips per<br>Vehicle Revenue Hour |  |
| Demand Response<br>Total | \$21.49<br><b>\$21.49</b>                            | 0.1<br><b>0.1</b>                          | 1.6<br>1.6                                 |  |