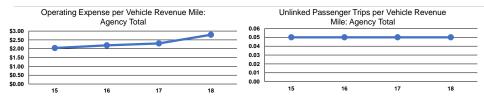

#### **Service Efficiency**

| Operating Expenses per | Operating Expenses per |  |
|------------------------|------------------------|--|
| Vehicle Revenue Mile   | Vehicle Revenue Hour   |  |
| \$2.79                 | \$36.64                |  |
| \$2.79                 | \$36.64                |  |

|                 | Service Effectiveness                                |                                            |                                            |  |
|-----------------|------------------------------------------------------|--------------------------------------------|--------------------------------------------|--|
| Mode            | Operating Expenses<br>per Unlinked<br>Passenger Trip | Unlinked Trips per<br>Vehicle Revenue Mile | Unlinked Trips per<br>Vehicle Revenue Hour |  |
| Demand Response | \$52.21                                              | 0.1                                        | 0.7                                        |  |
| Total           | \$52.21                                              | 0.1                                        | 0.7                                        |  |