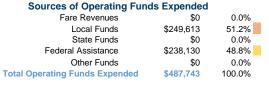

#### 2018 Annual Agency Profile

## **General Information**

#### **Financial Information**

### **Service Consumption**

9,342 Annual Unlinked Trips (UPT)

#### Service Supplied

174,653 Annual Vehicle Revenue Miles (VRM) 13,311 Annual Vehicle Revenue Hours (VRH)

# Summary of Operating Expenses (OE) \$487,743 Total Operating Expenses

#### **Database Information**

NTDID: 6R02-66267

Reporter Type: Rural General Public Transit



#### **Sources of Capital Funds Expended**

Fare Revenues Local Funds \$0 State Funds \$0 Federal Assistance \$0 Other Funds \$0 **Total Capital Funds Expended** \$0



# **Modal Characteristics**

## **Operation Characteristics**

### **Vehicles Operated** at Maximum Service

| Mode  | Directly<br>Operated | Purchased<br>Transportation | Operating<br>Expenses | Fare<br>Revenues |
|-------|----------------------|-----------------------------|-----------------------|------------------|
|       |                      |                             |                       |                  |
| Total | 6                    | -                           | \$487,743             | \$0              |

| Uses of Capital | Annual Unlinked Trips | Annual Vehicle | Annual Vehicle |
|----------------