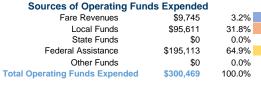

# **Desoto Council on Aging**

2018 Annual Agency Profile



## **Service Consumption**

12,045 Annual Unlinked Trips (UPT)

### Service Supplied

Mansfield, LA 71052

120,033 Annual Vehicle Revenue Miles (VRM) 8,207 Annual Vehicle Revenue Hours (VRH)

# **Summary of Operating Expenses (OE)**

\$300,469 Total Operating Expenses

#### **Database Information**

NTDID: 6R02-60261

Reporter Type: Rural General Public Transit

# **Financial Information**



# **Sources of Capital Funds Expended**

| odurces of Capital Lunus Expended |           |        |  |
|-----------------------------------|-----------|--------|--|
| Fare Revenues                     | \$0       | 0.0%   |  |
| Local Funds                       | \$16,871  | 13.7%  |  |
| State Funds                       | \$1,544   | 1.3%   |  |
| Federal Assistance                | \$104,353 | 85.0%  |  |
| Other Funds                       | \$0       | 0.0%   |  |
| Total Capital Funds Expended      | \$122,768 | 100.0% |  |



**Operating Funding Sources** 



### **Modal Characteristics**

# **Operation Characteristics**

## Vehicles Operated at Maximum Service

|                 | Directly | Purchased      | Operating | Fare     |
|-----------------|----------|----------------|-