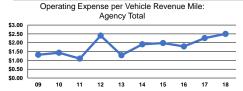

### Service Efficiency

|                 | Operating Expenses per |
|-----------------|------------------------|
| Mode            | Vehicle Revenue Mile   |
| Demand Response | \$2.50                 |
| Total           | \$2.50                 |