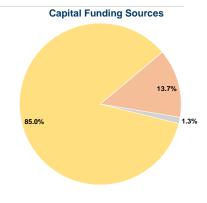

# **Sources of Capital Funds Expended**

| odurces of Capital Lunus Expended |           |        |  |
|-----------------------------------|-----------|--------|--|
| Fare Revenues                     | \$0       | 0.0%   |  |
| Local Funds                       | \$16,871  | 13.7%  |  |
| State Funds                       | \$1,544   | 1.3%   |  |
| Federal Assistance                | \$104,353 | 85.0%  |  |
| Other Funds                       | \$0       | 0.0%   |  |
| Total Capital Funds Expended      | \$122,768 | 100.0% |  |