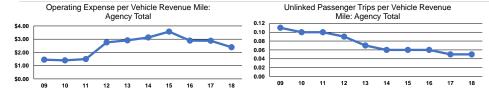

**Performance Measures** 

Demand Response

Mode

Service Efficiency

|                 | Operating Expenses per | Operating Expenses per |
|-----------------|------------------------|------------------------|
| Mode            | Vehicle Revenue Mile   | Vehicle Revenue Hour   |
| Demand Response | \$2.39                 | \$46.30                |
| Total           | \$2.39                 | \$46.30                |

|                 | Service Effectiveness                                |                                            |                                            |  |
|-----------------|------------------------------------------------------|--------------------------------------------|--------------------------------------------|--|
| Mode            | Operating Expenses<br>per Unlinked<br>Passenger Trip | Unlinked Trips per<br>Vehicle Revenue Mile | Unlinked Trips per<br>Vehicle Revenue Hour |  |
| Demand Response | \$47.68                                              | 0.1                                        | 1.0                                        |  |
| Total           | \$47.68                                              | 0.1                                        | 1.0                                        |  |