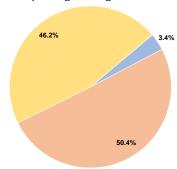

## Claiborne Parish Police Jury OCS

2018 Annual Agency Profile

\$112,832

\$244,261

\$0

46.2%

0.0%

100.0%

## **Sources of Capital Funds Expended**

Federal Assistance

**Total Operating Funds Expended** 

Other Funds