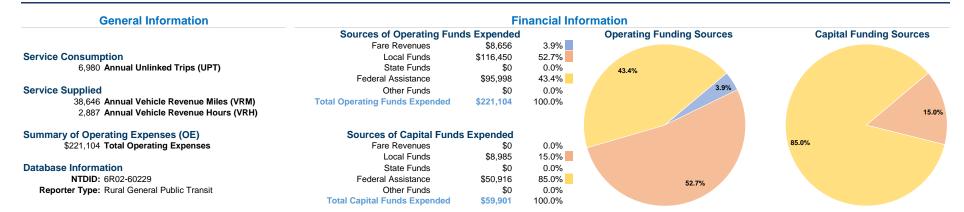

## **Vehicles Operated** at Maximum Service

|                 | Directly | Purchased      | Operating | Fare     |  |
|-----------------|----------|----------------|-----------|----------|--|
| Mode            | Operated | Transportation | Expenses  | Revenues |  |
| Demand Response | 4        | -              | \$221,104 | \$8,656  |  |
| Total           | 4        | -              | \$221,104 | \$8,656  |  |

| Uses of Capital |          |                       | Annual Vehicle | Annual Vehicle |
|-----------------|----------|-----------------------|----------------|----------------|
|                 | Funds    | Annual Unlinked Trips | Revenue Miles  | Revenue Hours  |
|                 | \$59,901 | 6,980                 | 38,646         | 2,887          |
|                 | \$59.901 | 6.980                 | 38.646         | 2.887          |