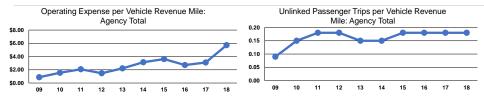

### **Service Efficiency**

| Operating Expenses per | Operating Expe<br>Vehicle Reve |  |
|------------------------|--------------------------------|--|
| Vehicle Revenue Mile   |                                |  |
| \$5.72                 |                                |  |
| \$5.72                 |                                |  |
|                        | Vehicle Revenue Mile<br>\$5.72 |  |

enses per enue Hour \$76.59

|                 | Service Effectiveness                                |                                            |                                            |  |
|-----------------|------------------------------------------------------|--------------------------------------------|--------------------------------------------|--|
| Mode            | Operating Expenses<br>per Unlinked<br>Passenger Trip | Unlinked Trips per<br>Vehicle Revenue Mile | Unlinked Trips per<br>Vehicle Revenue Hour |  |
| Demand Response | \$31.68                                              | 0.2                                        | 2.4                                        |  |
|                 | *                                                    |                                            | 2.4                                        |  |
| Total           | \$31.68                                              | 0.2                                        | 2.4                                        |  |