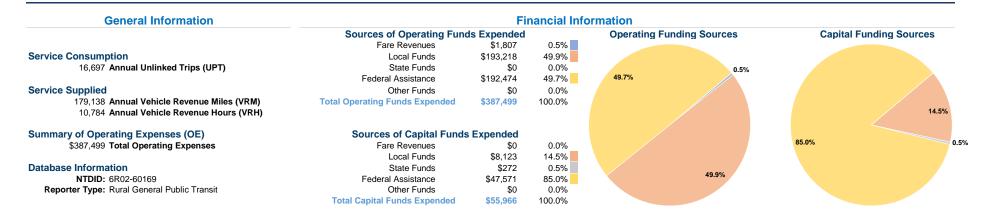

### **Vehicles Operated** at Maximum Service

Directly Purchased Operating Fare Operated Transportation Expenses Revenues 9 \$387.499 \$1.807 \$387,499 \$1,807

| Uses of Capital |                       | Annual Vehicle | Annual Vehicle |
|-----------------|-----------------------|----------------|----------------|
| Funds           | Annual Unlinked Trips | Revenue Miles  | Revenue Hours  |
| \$55,966        | 16,697                | 179,138        | 10,784         |
| \$55,966        | 16,697                | 179,138        | 10,784         |