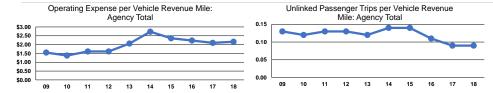

## Service Efficiency

Operating Expenses per Operating Expenses per Vehicle Revenue Mile Vehicle Revenue Hour Demand Response \$2.16 \$35.93 \$2.16 \$35.93

|                 | Service Effectiveness                                |                                            |                                            |
|-----------------|------------------------------------------------------|--------------------------------------------|--------------------------------------------|
| Mode            | Operating Expenses<br>per Unlinked<br>Passenger Trip | Unlinked Trips per<br>Vehicle Revenue Mile | Unlinked Trips per<br>Vehicle Revenue Hour |
| Demand Response | \$23.21                                              | 0.1                                        | 1.5                                        |
| Total           | \$23.21                                              | 0.1                                        | 1.5                                        |