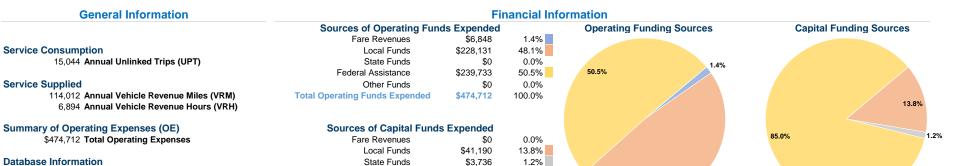

# **Washington Parish Council on Aging**

2018 Annual Agency Profile

1025 Dobston St. P.O. Box 358 Franklinton, LA 70438

85.0%

0.0%

100.0%

## **Modal Characteristics**

\$254.579

\$299,505

\$0

#### Vehicles Operated at Maximum Service

Directly Purchased Operating Fare Operated Transportation Expenses Revenues Mode Demand Response 10 \$474.712 \$6.848 10 \$474,712 \$6,848

| Uses of Capital | Annual Unlinked Trips | Annual Vehicle<br>Revenue Miles | Annual Vehicle<br>Revenue Hours |
|-----------------|-----------------------|---------------------------------|---------------------------------|
| Funds           |                       |                                 |                                 |
| \$299,505       | 15,044                | 114,012                         | 6,894                           |
| \$299,505       | 15,044                | 114,012                         | 6,894                           |

48.1%

## Service Efficiency

Operating Expenses per
Wode Vehicle Revenue Mile
Demand Response \$4.16
Total \$4.16

Operating Expenses per Vehicle Revenue Hour \$68.86 \$68.86

Federal Assistance

**Total Capital Funds Expended** 

Other Funds

|                 |                                                      | Service Effectiveness                      |                                            |
|-----------------|------------------------------------------------------|--------------------------------------------|--------------------------------------------|
| Mode            | Operating Expenses<br>per Unlinked<br>Passenger Trip | Unlinked Trips per<br>Vehicle Revenue Mile | Unlinked Trips per<br>Vehicle Revenue Hour |
| Woue            | rassengerinp                                         | vernicie Revenue iville                    | venicie Revenue noui                       |
| Demand Response | \$31.55                                              | 0.1                                        | 2.2                                        |
| Total           | \$31.55                                              | 0.1                                        | 2.2                                        |