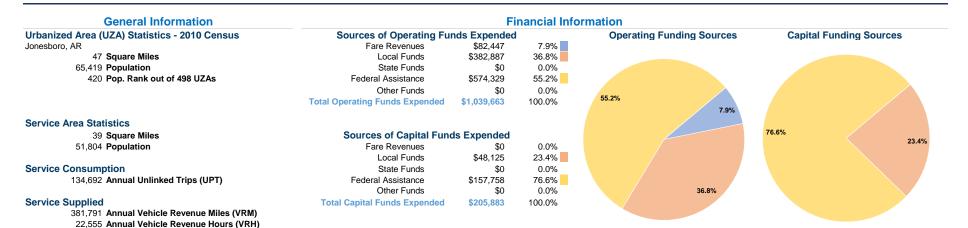

# **Vehicles Operated** at Maximum Service

|                 |          |                |             |          | Uses of   |                |                |                |                       |
|-----------------|----------|----------------|-------------|----------|-----------|----------------|----------------|----------------|-----------------------|
|                 | Directly | Purchased      | Operating   | Fare     | Capital   | Annual         | Annual Vehicle | Annual Vehicle | Average Fleet Age     |
| Mode            | Operated | Transportation | Expenses    | Revenues | Funds     | Unlinked Trips | Revenue Miles  | Revenue Hours  | in Years <sup>a</sup> |
| Demand Response | 3        | -              | \$183,179   | \$23,079 | \$51,471  | 10,510         | 69,595         | 5,486          | 4.7                   |
| Bus             | 8        | -              | \$856,484   | \$59,368 | \$154,412 | 124,182        | 312,196        | 17,069         | 3.8                   |
| Total           | 11       | -              | \$1,039,663 | \$82,447 | \$205,883 | 134,692        | 381,791        | 22,555         |                       |