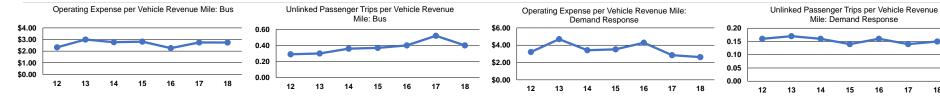

### Operating Expenses per Operating Expenses per Vehicl Demand Response

| le Revenue Mile | Vehicle Revenue Hour |
|-----------------|----------------------|
| \$2.63          | \$33.39              |
| \$2.74          | \$50.18              |
| \$2.72          | \$46.09              |
|                 |                      |

Service Efficiency

| Operating Expenses<br>per Unlinked<br>Passenger Trip | Unlinked Trips per<br>Vehicle Revenue Mile          | Unlinked Trips per<br>Vehicle Revenue Hour                                                                                                      |  |  |  |
|------------------------------------------------------|-----------------------------------------------------|-------------------------------------------------------------------------------------------------------------------------------------------------|--|--|--|
| \$17.43                                              | 0.2                                                 | 1.9                                                                                                                                             |  |  |  |
| \$6.90                                               | 0.4                                                 | 7.3                                                                                                                                             |  |  |  |
| \$7.72                                               | 0.4                                                 | 6.0                                                                                                                                             |  |  |  |
|                                                      | per Unlinked<br>Passenger Trip<br>\$17.43<br>\$6.90 | per Unlinked Passenger Trip \$\foatsymbol{4}\$ \text{Vehicle Revenue Mile} \$\foatsymbol{17.43}\$ \text{0.2} \$\foatsymbol{6.90}\$ \text{0.4}\$ |  |  |  |