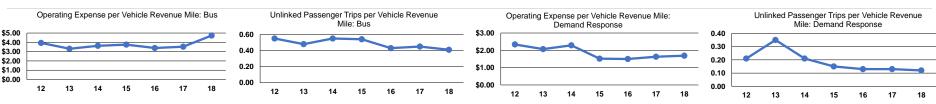

#### Service Efficiency Service Effectiveness **Operating Expenses** per Unlinked Unlinked Trips per Unlinked Trips per Operating Expenses per Operating Expenses per Mode Vehicle Revenue Mile Vehicle Revenue Hour Mode Passenger Trip Vehicle Revenue Mile Vehicle Revenue Hour \$1.69 \$23.72 \$14.07 0.1 Demand Response Demand Response 1.7 \$11.55 \$4.73 \$74.08 Bus 0.4 6.4 Bus Total Total \$11.65 0.4 5.8