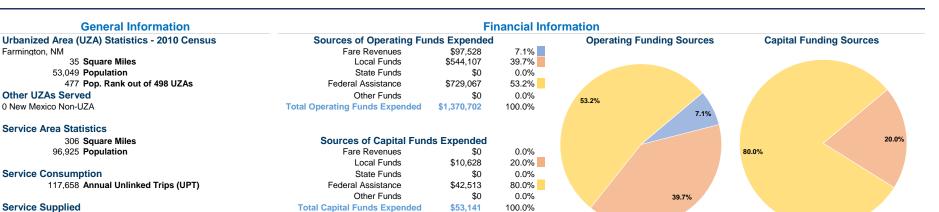

#### Vehicles Operated at Maximum Service

|                 |          |                |             |          | uses of  |                |                |                |                       |
|-----------------|----------|----------------|-------------|----------|----------|----------------|----------------|----------------|-----------------------|
|                 | Directly | Purchased      | Operating   | Fare     | Capital  | Annual         | Annual Vehicle | Annual Vehicle | Average Fleet Age     |
| Mode            | Operated | Transportation | Expenses    | Revenues | Funds    | Unlinked Trips | Revenue Miles  | Revenue Hours  | in Years <sup>a</sup> |
| Demand Response | -        | 3              | \$68,115    | \$9,753  | \$53,141 | 4,840          | 40,336         | 2,872          | 4.0                   |
| Bus             | -        | 8              | \$1,302,587 | \$87,775 | \$0      | 112,818        | 275,124        | 17,584         | 4.3                   |
| Total           | -        | 11             | \$1,370,702 | \$97,528 | \$53,141 | 117,658        | 315,460        | 20,456         |                       |