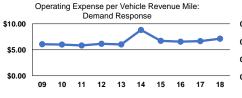

#### Operating Expenses per Operating Expenses per Mode Vehicle Revenue Mile Vehicle Revenue Hour \$86.98 Commuter Bus \$2.68 Demand Response \$7.13 \$76.27 Bus \$4.83 \$75.34 \$5.07 \$76.22 **Total**