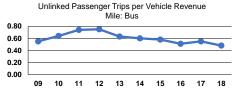

| Mode            | Operating Expenses<br>per Unlinked<br>Passenger Trip | Unlinked Trips per<br>Vehicle Revenue Mile | Unlinked Trips per<br>Vehicle Revenue Hour |
|-----------------|------------------------------------------------------|--------------------------------------------|--------------------------------------------|
| Commuter Bus    | \$22.76                                              | 0.1                                        | 3.8                                        |
| Demand Response | \$33.05                                              | 0.2                                        | 2.3                                        |
| Bus             | \$9.96                                               | 0.5                                        | 7.6                                        |
| Total           | \$13.11                                              | 0.4                                        | 5.8                                        |