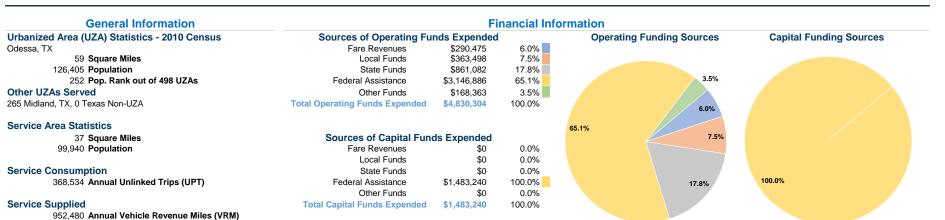

## Vehicles Operated at Maximum Service

Service Efficiency

|                 | Directly | Purchased      | Operating   | Fare      | Capital     | Annual         | Annual Vehicle | Annual Vehicle | Average Fleet Age     |
|-----------------|----------|----------------|-------------|-----------|-------------|----------------|----------------|----------------|-----------------------|
| Mode            | Operated | Transportation | Expenses    | Revenues  | Funds       | Unlinked Trips | Revenue Miles  | Revenue Hours  | in Years <sup>a</sup> |
| Commuter Bus    | 2        | -              | \$287,110   | \$14,519  | \$0         | 12,615         | 107,116        | 3,301          | 2.0                   |
| Demand Response | 12       | -              | \$1,429,087 | \$41,968  | \$593,296   | 43,246         | 200,375        | 18,738         | 4.8                   |
| Bus             | 12       | -              | \$3,114,107 | \$233,988 | \$889,944   | 312,673        | 644,989        | 41,336         | 9.5                   |
| Total           | 26       | -              | \$4,830,304 | \$290,475 | \$1,483,240 | 368,534        | 952,480        | 63,375         |                       |