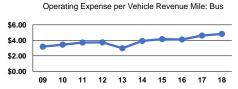

#### Operating Expenses per Operating Expenses per Mode Vehicle Revenue Mile Vehicle Revenue Hour \$86.98 Commuter Bus \$2.68 Demand Response \$7.13 \$76.27 Bus \$4.83 \$75.34 \$5.07 \$76.22 **Total**