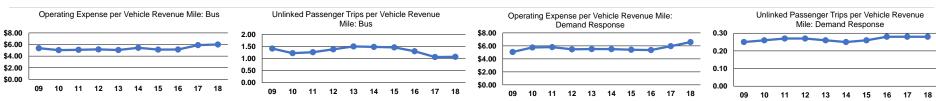

# Mode Operating Expenses per Vehicle Revenue Mile Operating Expenses per Vehicle Revenue Hour Demand Response \$6.58 \$55.58 Bus \$6.01 \$77.80 Total \$6.16 \$69.74