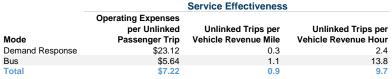

# Mode Operating Expenses per Vehicle Revenue Mile Operating Expenses per Vehicle Revenue Hour Demand Response \$6.58 \$55.58 Bus \$6.01 \$77.80 Total \$6.16 \$69.74