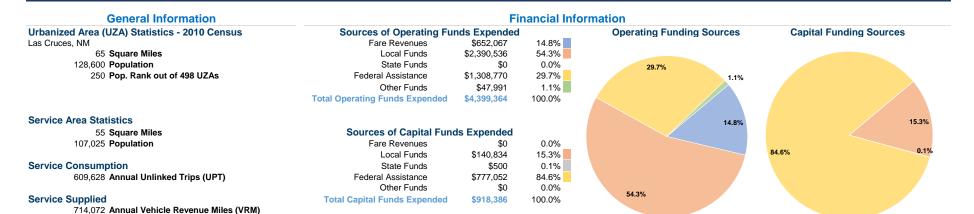

# Operation Characteristics

Vehicles Operated at Maximum Service

Service Efficiency

|                 |          |                |             |           | Uses of   |                |                       |                |                       |
|-----------------|----------|----------------|-------------|-----------|-----------|----------------|-----------------------|----------------|-----------------------|
|                 | Directly | Purchased      | Operating   | Fare      | Capital   | Annual         | <b>Annual Vehicle</b> | Annual Vehicle | Average Fleet Age     |
| Mode            | Operated | Transportation | Expenses    | Revenues  | Funds     | Unlinked Trips | Revenue Miles         | Revenue Hours  | in Years <sup>a</sup> |
| Demand Response | 14       | =              | \$1,272,668 | \$31,392  | \$9,678   | 55,042         | 193,520               | 22,896         | 6.0                   |
| Bus             | 13       | -              | \$3,126,696 | \$620,675 | \$908,708 | 554,586        | 520,552               | 40,187         | 9.1                   |
| Total           | 27       | -              | \$4,399,364 | \$652,067 | \$918,386 | 609,628        | 714,072               | 63,083         |                       |