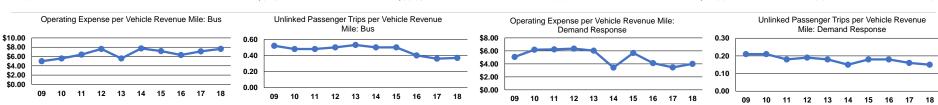

# Mode Operating Expenses per Vehicle Revenue Mile Operating Expenses per Vehicle Revenue Mile Operating Expenses per Vehicle Revenue Hour Demand Response \$4.00 \$53.48 Bus \$7.64 \$125.77 Total \$6.45 \$98.69

|                 | Service Effectiveness                                |                                            |                                            |  |  |  |  |
|-----------------|------------------------------------------------------|--------------------------------------------|--------------------------------------------|--|--|--|--|
| Mode            | Operating Expenses<br>per Unlinked<br>Passenger Trip | Unlinked Trips per<br>Vehicle Revenue Mile | Unlinked Trips per<br>Vehicle Revenue Hour |  |  |  |  |
| Demand Response | \$26.69                                              | 0.2                                        | 2.0                                        |  |  |  |  |
| Bus             | \$20.89                                              | 0.4                                        | 6.0                                        |  |  |  |  |
| Total           | \$21.85                                              | 0.3                                        | 4.5                                        |  |  |  |  |