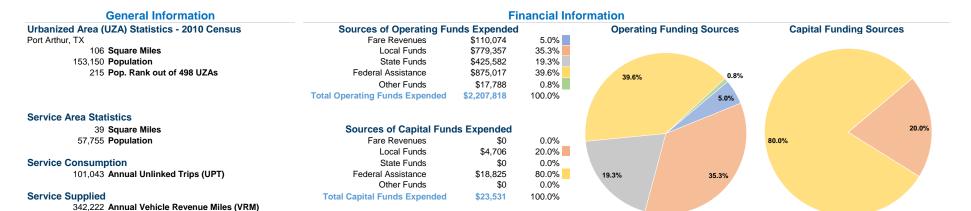

#### Vehicles Operated at Maximum Service

Service Efficiency

|                 |          |                |             |           | Uses of  |                |                       |                |                       |
|-----------------|----------|----------------|-------------|-----------|----------|----------------|-----------------------|----------------|-----------------------|
|                 | Directly | Purchased      | Operating   | Fare      | Capital  | Annual         | <b>Annual Vehicle</b> | Annual Vehicle | Average Fleet Age     |
| Mode            | Operated | Transportation | Expenses    | Revenues  | Funds    | Unlinked Trips | Revenue Miles         | Revenue Hours  | in Years <sup>a</sup> |
| Demand Response | 4        | -              | \$448,222   | \$33,758  | \$4,706  | 16,795         | 111,945               | 8,381          | 6.7                   |
| Bus             | 5        | -              | \$1,759,596 | \$76,316  | \$18,825 | 84,248         | 230,277               | 13,991         | 8.5                   |
| Total           | 9        | -              | \$2,207,818 | \$110,074 | \$23,531 | 101,043        | 342,222               | 22,372         |                       |