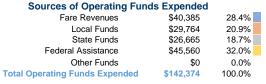

## Summary of Operating Expenses (OE)

\$142,374 Total Operating Expenses

# Vehicles Operated at Maximum Service

| Mode  | Directly<br>Operated | Purchased<br>Transportation | Operating<br>Expenses | Fare<br>Revenues |
|-------|----------------------|-----------------------------|-----------------------|------------------|
|       |                      |                             |                       |                  |
| Total | -                    | 2                           | \$142,374             | \$40.385         |