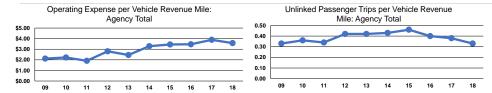

#### **Performance Measures**

## Service Efficiency

|                 | Operating Expenses per | Operating Expenses per |  |
|-----------------|------------------------|------------------------|--|
| Mode            | Vehicle Revenue Mile   | Vehicle Revenue Hour   |  |
| Demand Response | \$3.58                 | \$24.90                |  |
| Total           | \$3.58                 | \$24.90                |  |

|                 | Service Effectiveness                                |                                            |                                            |  |
|-----------------|------------------------------------------------------|--------------------------------------------|--------------------------------------------|--|
| Mode            | Operating Expenses<br>per Unlinked<br>Passenger Trip | Unlinked Trips per<br>Vehicle Revenue Mile | Unlinked Trips per<br>Vehicle Revenue Hour |  |
| Demand Response | \$10.76                                              | 0.3                                        | 2.3                                        |  |
| Total           | \$10.76                                              | 0.3                                        | 2.3                                        |  |