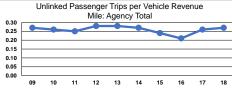

#### **Performance Measures**

#### Service Efficiency

|                 | Operating Expenses per | Operating Expenses per |
|-----------------|------------------------|------------------------|
| Mode            | Vehicle Revenue Mile   | Vehicle Revenue Hour   |
| Demand Response | \$2.27                 | \$23.86                |
| Total           | \$2.27                 | \$23.86                |