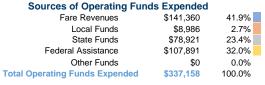

134 South Locust Street

Reedsburg, WI 53959

## City of Reedsburg

2018 Annual Agency Profile

#### **General Information**

#### **Financial Information**

#### **Service Consumption**

39,335 Annual Unlinked Trips (UPT)

#### Service Supplied

148,282 Annual Vehicle Revenue Miles (VRM) 14,130 Annual Vehicle Revenue Hours (VRH)

### **Summary of Operating Expenses (OE)**

\$337,158 Total Operating Expenses

#### **Database Information**

NTDID: 5R06-50490

Reporter Type: Rural General Public Transit



#### **Sources of Capital Funds Expended**



#### **Modal Characteristics**

#### **Operation Characteristics**

# Vehicles Operated at Maximum Service

| Mode  | Directly<br>Operated | Purchased<br>Transportation | Operating<br>Expenses | Fare<br>Revenues |
|-------|----------------------|-----------------------------|-----------------------|------------------|
|       |                      |                             |                       |                  |
| Total | -                    | 5                           | \$337,158             | \$141.360        |

| Uses of Capital |                       | Annual Vehicle | Annual Vehicle |  |
|-----------------|-----------------------|----------------|----------------|--|
| Funds           | Annual Unlinked Trips | Revenue Miles