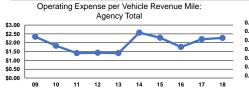

#### **Performance Measures**

#### Service Efficiency

|                 | Operating Expenses per | Operating Expenses per |
|-----------------|------------------------|------------------------|
| Mode            | Vehicle Revenue Mile   | Vehicle Revenue Hour   |
| Demand Response | \$2.27                 | \$23.86                |
| Total           | \$2.27                 | \$23.86                |