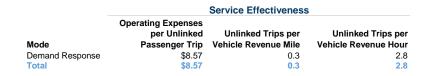

#### **Performance Measures**

#### Service Efficiency

|                 | Operating Expenses per | Operating Expenses per |
|-----------------|------------------------|------------------------|
| Mode            | Vehicle Revenue Mile   | Vehicle Revenue Hour   |
| Demand Response | \$2.27                 | \$23.86                |
| Total           | \$2.27                 | \$23.86                |