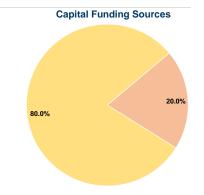

### **Financial Information**

0.0% Fare Revenues \$0 Local Funds \$6,330 20.0% State Funds \$0 0.0% Federal Assistance \$25,321 80.0% Other Funds \$0 0.0% **Total Capital Funds Expended** \$31,651 100.0%