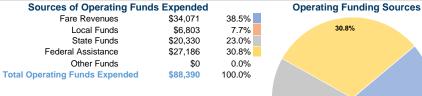

# Summary of Operating Expenses (OE)

\$88,390 Total Operating Expenses

### **Financial Information**

0.0% Fare Revenues \$0 Local Funds \$6,330 20.0% State Funds \$0 0.0% Federal Assistance \$25,321 80.0% Other Funds \$0 0.0% **Total Capital Funds Expended** \$31,651 100.0%