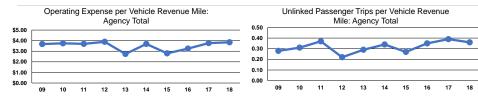

### **Service Efficiency**

|                 | Operating Expenses per |
|-----------------|------------------------|
| Mode            | Vehicle Revenue Mile   |
| Demand Response | \$3.85                 |
| Total           | \$3.85                 |

Operating Expenses per Vehicle Revenue Hour \$24.20 \$24.20

|                 |                                                      | 5                                          |                                            |
|-----------------|------------------------------------------------------|--------------------------------------------|--------------------------------------------|
| Mode            | Operating Expenses<br>per Unlinked<br>Passenger Trip | Unlinked Trips per<br>Vehicle Revenue Mile | Unlinked Trips per<br>Vehicle Revenue Hour |
| Demand Response | \$10.58                                              | 0.4                                        | 2.3                                        |
| Total           | \$10.58                                              | 0.4                                        | 2.3                                        |