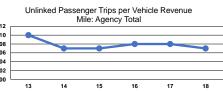

| Agency Total Mile:                 |    |
|------------------------------------|----|
| \$4.00 0.12                        |    |
| \$3.00                             |    |
| \$2.00                             |    |
| 0.04                               | -  |
| \$1.00 0.02                        |    |
| \$0.00                             |    |
| 13 14 15 16 17 18 <sup>13</sup> 14 | 15 |

|                 | Service Effectiveness                                |                                            |                                            |  |  |  |
|-----------------|------------------------------------------------------|--------------------------------------------|--------------------------------------------|--|--|--|
| Mode            | Operating Expenses<br>per Unlinked<br>Passenger Trip | Unlinked Trips per<br>Vehicle Revenue Mile | Unlinked Trips per<br>Vehicle Revenue Hour |  |  |  |
| Demand Response | \$28.97                                              | 0.1                                        | 1.5                                        |  |  |  |
| Bus             | \$38.47                                              | 0.1                                        | 1.2                                        |  |  |  |
| Total           | \$34.19                                              | 0.1                                        | 1.3                                        |  |  |  |