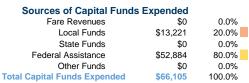

| Uses of Capital |                       | Annual Vehicle | Annual Vehicle |  |
|-----------------|-----------------------|----------------|----------------|--|
| Funds           | Annual Unlinked Trips | Revenue Miles  | Revenue Hours  |  |
| \$66,105        | 94,452                | 453,433        | 39,864         |  |
| \$66,105        | 94.452                | 453,433        | 39.864         |  |