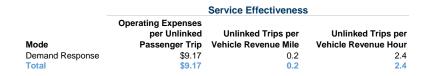

### Service Efficiency

|                 | Operating Expenses per | Operating Expenses per |
|-----------------|------------------------|------------------------|
| Mode            | Vehicle Revenue Mile   | Vehicle Revenue Hour   |
| Demand Response | \$1.91                 | \$21.73                |
| Total           | \$1.91                 | \$21.73                |