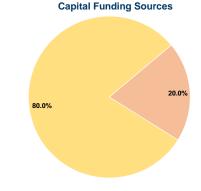

| Uses of Capital |                       | Annual Vehicle | Annual Vehicle |  |
|-----------------|-----------------------|----------------|----------------|--|
| Funds           | Annual Unlinked Trips | Revenue Miles  | Revenue Hours  |  |
| \$66,105        | 94,452                | 453,433        | 39,864         |  |
| \$66,105        | 94.452                | 453,433        | 39.864         |  |