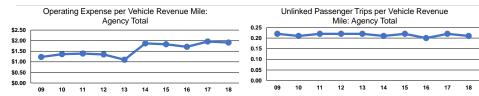

### **Performance Measures**

### Service Efficiency

|                 | Operating Expenses per | Operating Expenses per |
|-----------------|------------------------|------------------------|
| Mode            | Vehicle Revenue Mile   | Vehicle Revenue Hour   |
| Demand Response | \$1.91                 | \$21.73                |
| Total           | \$1.91                 | \$21.73                |