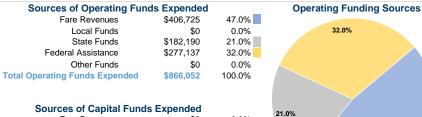

# **Summary of Operating Expenses (OE)**

\$866,052 Total Operating Expenses

47.0%