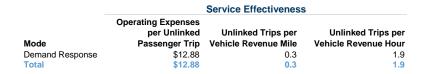

#### **Service Efficiency**

|                 | Operating Expenses per | Operating Expenses per |  |
|-----------------|------------------------|------------------------|--|
| Mode            | Vehicle Revenue Mile   | Vehicle Revenue Hour   |  |
| Demand Response | \$3.33                 | \$24.86                |  |
| Total           | \$3.33                 | \$24.86                |  |