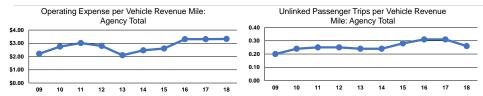

#### **Performance Measures**

#### **Service Efficiency**

|                 | Operating Expenses per | Operating Expenses per |  |
|-----------------|------------------------|------------------------|--|
| Mode            | Vehicle Revenue Mile   | Vehicle Revenue Hour   |  |
| Demand Response | \$3.33                 | \$24.86                |  |
| Total           | \$3.33                 | \$24.86                |  |