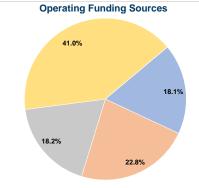

# Summary of Operating Expenses (OE)

\$65,770 Total Operating Expenses

#### **Sources of Capital Funds Expended**

Fare Revenues Local Funds \$0 State Funds \$0 Federal Assistance \$0 Other Funds \$0 **Total Capital Funds Expended** \$0