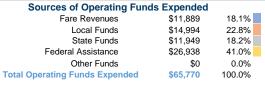

# Summary of Operating Expenses (OE)

\$65,770 Total Operating Expenses

#### **Sources of Capital Funds Expended**

Fare Revenues Local Funds \$0 State Funds \$0 Federal Assistance \$0 Other Funds \$0 **Total Capital Funds Expended** \$0