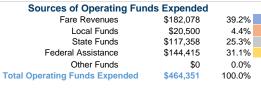

**Operating Funding Sources** 

### **Summary of Operating Expenses (OE)**

\$464,351 Total Operating Expenses