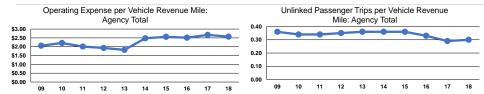

#### Service Efficiency

|                 | Operating Expenses per |
|-----------------|------------------------|
| Mode            | Vehicle Revenue Mile   |
| Demand Response | \$2.57                 |
| Total           | \$2.57                 |

Operating Expenses per Vehicle Revenue Hour \$27.62

Service Effectiveness **Operating Expenses** per Unlinked Unlinked Trips per Unlinked Trips per Mode Passenger Trip Vehicle Revenue Mile Vehicle Revenue Hour Demand Response \$8.63 0.3 3.2 **Total** \$8.63 0.3 3.2