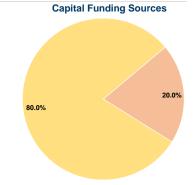

## **Sources of Capital Funds Expended**

| Fare Revenues                | \$0      | 0.0%   |
|------------------------------|----------|--------|
| Local Funds                  | \$6,330  | 20.0%  |
| State Funds                  | \$0      | 0.0%   |
| Federal Assistance           | \$25,321 | 80.0%  |
| Other Funds                  | \$0      | 0.0%   |
| Total Capital Funds Expended | \$31,651 | 100.0% |
|                              |          |        |