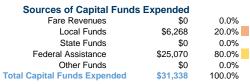

| Uses of Capital |                       | Annual Vehicle | Annual Vehicle |
|-----------------|-----------------------|----------------|----------------|
| Funds           | Annual Unlinked Trips | Revenue Miles  | Revenue Hours  |
| \$31,338        | 100,858               | 317,462        | 30,506         |
| \$31.338        | 100.858               | 317.462        | 30.506         |