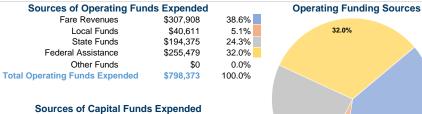

#### Summary of Operating Expenses (OE)

\$798,373 Total Operating Expenses

#### **Financial Information**

24.3%

38.6%