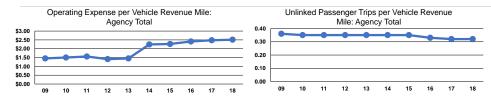

#### Service Efficiency

|                 | Operating Expenses per | Operating Expenses per |  |
|-----------------|------------------------|------------------------|--|
| Mode            | Vehicle Revenue Mile   | Vehicle Revenue Hour   |  |
| Demand Response | \$2.51                 | \$26.17                |  |
| Total           | \$2.51                 | \$26.17                |  |

|                          | Service Effectiveness                                |                                            |                                            |  |
|--------------------------|------------------------------------------------------|--------------------------------------------|--------------------------------------------|--|
| Mode                     | Operating Expenses<br>per Unlinked<br>Passenger Trip | Unlinked Trips per<br>Vehicle Revenue Mile | Unlinked Trips per<br>Vehicle Revenue Hour |  |
| Demand Response<br>Total | \$7.92<br>\$7.92                                     | 0.3<br>0.3                                 | 3.3<br>3.3                                 |  |