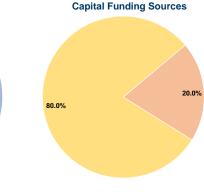

| Uses of Capital |                       | Annual Vehicle | Annual Vehicle |
|-----------------|-----------------------|----------------|----------------|
| Funds           | Annual Unlinked Trips | Revenue Miles  | Revenue Hours  |
| \$31,338        | 100,858               | 317,462        | 30,506         |
| \$31.338        | 100.858               | 317.462        | 30.506         |