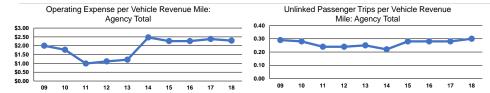

#### **Performance Measures**

#### Service Efficiency

|                 | Operating Expenses per |  |
|-----------------|------------------------|--|
| Mode            | Vehicle Revenue Mile   |  |
| Demand Response | \$2.29                 |  |
| Total           | \$2.29                 |  |

Operating Expenses per Vehicle Revenue Hour \$25.57 \$25.57

|                 | Service Effectiveness              |                      |                      |  |
|-----------------|------------------------------------|----------------------|----------------------|--|
|                 | Operating Expenses<br>per Unlinked | Unlinked Trips per   | Unlinked Trips per   |  |
| Mode            | Passenger Trip                     | Vehicle Revenue Mile | Vehicle Revenue Hour |  |
| Demand Response | \$7.76                             | 0.3                  | 3.3                  |  |
| Total           | \$7.76                             | 0.3                  | 3.3                  |  |