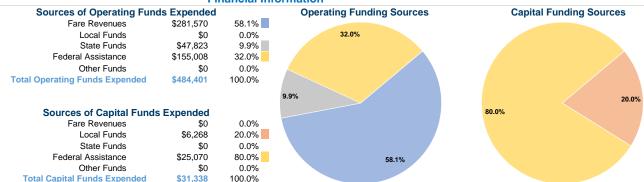

#### **Financial Information**

## Summary of Operating Expenses (OE)

\$484,401 Total Operating Expenses

 
 Uses of Capital Funds
 Annual Unlinked Trips
 Annual Vehicle Revenue Miles
 Annual Vehicle Revenue Hours

 \$31,338
 62,399
 211,397
 18,946

 \$31,338
 62,399
 211,397
 18,946