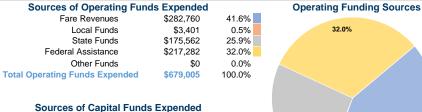

# Summary of Operating Expenses (OE)

\$679,005 Total Operating Expenses

# **Financial Information**

25.9%

| Fare Revenues                | \$0      | 0.0%   |
|------------------------------|----------|--------|
| Local Funds                  | \$10,138 | 20.0%  |
| State Funds                  | \$0      | 0.0%   |
| Federal Assistance           | \$40,554 | 80.0%  |
| Other Funds                  | \$0      | 0.0%   |
| Total Capital Funds Expended | \$50,692 | 100.0% |
|                              |          |        |