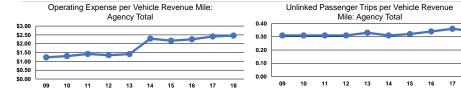

# **Service Efficiency**

|                 | Operating Expenses per |
|-----------------|------------------------|
| Mode            | Vehicle Revenue Mile   |
| Demand Response | \$2.46                 |
| Total           | \$2.46                 |

Operating Expenses per Vehicle Revenue Hour \$24.57 \$24.57

Service Effectiveness **Operating Expenses** per Unlinked Unlinked Trips per Unlinked Trips per Mode Passenger Trip Vehicle Revenue Mile Vehicle Revenue Hour Demand Response \$7.23 0.3 3.4 **Total** \$7.23 0.3 3.4