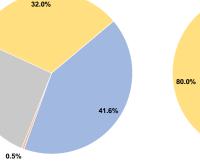

# **Financial Information**

25.9%

| Fare Revenues                | \$0      | 0.0%   |
|------------------------------|----------|--------|
| Local Funds                  | \$10,138 | 20.0%  |
| State Funds                  | \$0      | 0.0%   |
| Federal Assistance           | \$40,554 | 80.0%  |
| Other Funds                  | \$0      | 0.0%   |
| Total Capital Funds Expended | \$50,692 | 100.0% |
|                              |          |        |