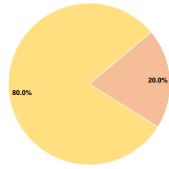

# **Financial Information**

25.9%

| Fare Revenues                | \$0      | 0.0%   |
|------------------------------|----------|--------|
| Local Funds                  | \$10,138 | 20.0%  |
| State Funds                  | \$0      | 0.0%   |
| Federal Assistance           | \$40,554 | 80.0%  |
| Other Funds                  | \$0      | 0.0%   |
| Total Capital Funds Expended | \$50,692 | 100.0% |
|                              |          |        |

**Capital Funding Sources** 