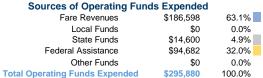

### Summary of Operating Expenses (OE)

\$295,880 Total Operating Expenses

## Sources of Capital Funds Expended

| Sources of Capital Fullus    | Lxperiueu |
|------------------------------|-----------|
| Fare Revenues                | \$0       |
| Local Funds                  | \$0       |
| State Funds                  | \$0       |
| Federal Assistance           | \$0       |
| Other Funds                  | \$0       |
| Total Capital Funds Expended | \$0       |
|                              |           |