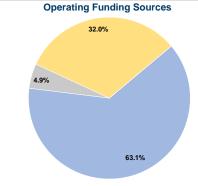

### Summary of Operating Expenses (OE)

\$295,880 Total Operating Expenses

## Sources of Capital Funds Expended

| Sources of Capital Fullus    | Lxperiueu |
|------------------------------|-----------|
| Fare Revenues                | \$0       |
| Local Funds                  | \$0       |
| State Funds                  | \$0       |
| Federal Assistance           | \$0       |
| Other Funds                  | \$0       |
| Total Capital Funds Expended | \$0       |
|                              |           |