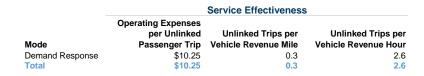

### **Performance Measures**

### Service Efficiency

|                 | Operating Expenses per | Operating Expenses per |
|-----------------|------------------------|------------------------|
| Mode            | Vehicle Revenue Mile   | Vehicle Revenue Hour   |
| Demand Response | \$2.57                 | \$26.45                |
| Total           | \$2.57                 | \$26.45                |