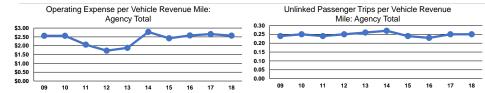

### **Performance Measures**

### Service Efficiency

|                 | Operating Expenses per | Operating Expenses per |
|-----------------|------------------------|------------------------|
| Mode            | Vehicle Revenue Mile   | Vehicle Revenue Hour   |
| Demand Response | \$2.57                 | \$26.45                |
| Total           | \$2.57                 | \$26.45                |