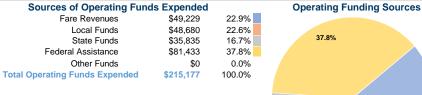

# City of Rice Lake

# 2018 Annual Agency Profile

# General Information

# **Service Consumption**

16,580 Annual Unlinked Trips (UPT)

# Service Supplied

68,184 Annual Vehicle Revenue Miles (VRM) 5,825 Annual Vehicle Revenue Hours (VRH)

# Summary of Operating Expenses (OE)

\$215,177 Total Operating Expenses

#### **Database Information**

NTDID: 5R06-50218

Reporter Type: Rural General Public Transit

# **Financial Information**





Fare Revenues \$0 0.0% Local Funds \$6,268 20.0% State Funds \$0 0.0% Federal Assistance \$25,070 80.0% Other Funds \$0 0.0% **Total Capital Funds Expended** \$31,338 100.0%





# **Modal Characteristics**

# **Operation Characteristics**

# Vehicles Operated at Maximum Service

| Mode            | Directly<br>Operated | Purchased      | Operating | Fare     |
|-----------------|----------------------|----------------|-----------|----------|
|                 | Operated             | Transportation | Expenses  | Revenues |
| Demand Response | -                    | 2              | \$215,177 | \$49,229 |
| Total           | -                    | 2              | \$215,177 | \$49,229 |

| Uses of Capital |                       | Annual Vehicle | Annual Vehicle |
|-----------------|--