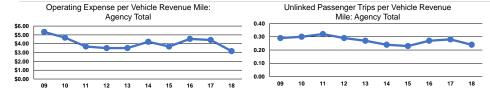

# Service Efficiency

|                 | Operating Expenses per |
|-----------------|------------------------|
| Mode            | Vehicle Revenue Mile   |
| Demand Response | \$3.16                 |
| Total           | \$3.16                 |

Operating Expenses per Vehicle Revenue Hour \$36.94 \$36.94

| Mode            | Operating Expenses<br>per Unlinked<br>Passenger Trip | Unlinked Trips per<br>Vehicle Revenue Mile | Unlinked Trips per<br>Vehicle Revenue Hour |
|-----------------|------------------------------------------------------|--------------------------------------------|--------------------------------------------|
|                 |                                                      |                                            |                                            |
| Demand Response | \$12.98                                              | 0.2                                        | 2.8                                        |
| Total           | \$12.98                                              | 0.2                                        | 2.8                                        |