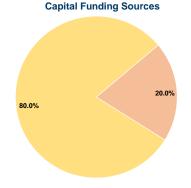

# **Financial Information**

Fare Revenues \$0 0.0% Local Funds \$6,268 20.0% State Funds \$0 0.0% Federal Assistance \$25,070 80.0% Other Funds \$0 0.0% **Total Capital Funds Expended** \$31,338 100.0%