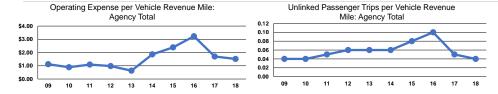

#### **Performance Measures**

### Service Efficiency

|                 | Operating Expenses per | Operating Expenses per |
|-----------------|------------------------|------------------------|
| Mode            | Vehicle Revenue Mile   | Vehicle Revenue Hour   |
| Demand Response | \$1.52                 | \$36.24                |
| Total           | \$1.52                 | \$36.24                |

|                 | Service Effectiveness                                |                                            |                                            |  |  |
|-----------------|------------------------------------------------------|--------------------------------------------|--------------------------------------------|--|--|
| Mode            | Operating Expenses<br>per Unlinked<br>Passenger Trip | Unlinked Trips per<br>Vehicle Revenue Mile | Unlinked Trips per<br>Vehicle Revenue Hour |  |  |
| Demand Response | \$38.03                                              | 0.0                                        | 1.0                                        |  |  |
| Total           | \$38.03                                              | 0.0                                        | 1.0                                        |  |  |