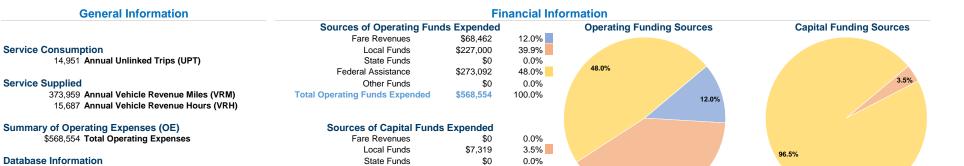

## **Modal Characteristics**

\$200,070

\$207,389

\$0

96.5%

0.0%

100.0%

Federal Assistance

**Total Capital Funds Expended** 

Other Funds

## **Operation Characteristics**

NTDID: 5R05-50462

Reporter Type: Rural General Public Transit

# Vehicles Operated at Maximum Service

|                 | Directly | Purchased      | Operating | Fare     | Uses of Capital       | Annual Vehicle      | Annual Vehicle |
|-----------------|----------|----------------|-----------|----------|-----------------------|---------------------|----------------|
| Mode            | Operated | Transportation | Expenses  | Revenues | Funds Annual Unlinked | Trips Revenue Miles | Revenue Hours  |
| Demand Response | 10       | =              | \$568,554 | \$68,462 | \$207,389             | 4,951 373,959       | 15,687         |
| Total           | 10       | -              | \$568,554 | \$68,462 | \$207,389             | 4,951 373,959       | 15,687         |