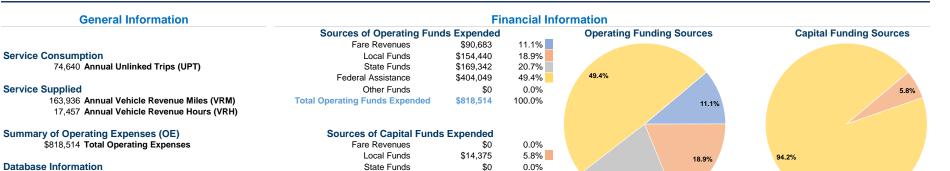

## **Marion Area Transit**

2018 Annual Agency Profile

137 S. State Street Marion, OH 43302

94.2%

0.0%

100.0%

20.7%

# **Modal Characteristics**

\$233,283

\$247,658

\$0

Federal Assistance

**Total Capital Funds Expended** 

Other Funds

### **Vehicles Operated** at Maximum Service

| Mode                     | Directly<br>Operated | Purchased<br>Transportation | Operating<br>Expenses         | Fare<br>Revenues            | Uses of Capital<br>Funds A | nnual Unlinked Trips | Annual Vehicle<br>Revenue Miles | Annual Vehicle<br>Revenue Hours |
|--------------------------|----------------------|-----------------------------|-------------------------------|-----------------------------|----------------------------|----------------------|---------------------------------|---------------------------------|
| Demand Response<br>Total | 8<br>8               | -                           | \$818,514<br><b>\$818,514</b> | \$90,683<br><b>\$90,683</b> | \$247,658<br>\$247,658     | 74,640<br>74,640     | 163,936<br>163,936              | 17,457<br>17,457                |