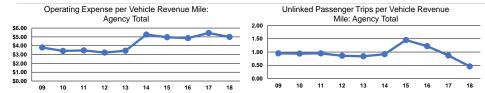

#### Service Efficiency

| Mode            | Operating Expenses per<br>Vehicle Revenue Mile | Operating Expenses per<br>Vehicle Revenue Hour |  |
|-----------------|------------------------------------------------|------------------------------------------------|--|
| Demand Response | \$4.99                                         | \$46.89                                        |  |
| Total           | \$4.99                                         | <b>\$46.89</b>                                 |  |

|                 | Service Effectiveness                                |                                            |                                            |  |  |  |
|-----------------|------------------------------------------------------|--------------------------------------------|--------------------------------------------|--|--|--|
| Mode            | Operating Expenses<br>per Unlinked<br>Passenger Trip | Unlinked Trips per<br>Vehicle Revenue Mile | Unlinked Trips per<br>Vehicle Revenue Hour |  |  |  |
| Demand Response | \$10.97                                              | 0.5                                        | 4.3                                        |  |  |  |
| Total           | \$10.97                                              | 0.5                                        | 4.3                                        |  |  |  |