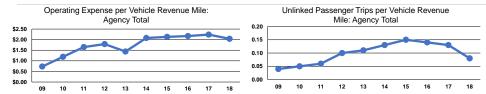

## Service Efficiency

Total

| Operating Expenses pe<br>Vehicle Revenue Mil |  |
|----------------------------------------------|--|
|                                              |  |
| \$2.04                                       |  |
|                                              |  |

Operating Expenses per Vehicle Revenue Hour \$34.88 \$34.88

|                 | Service Effectiveness              |                      |                      |  |
|-----------------|------------------------------------|----------------------|----------------------|--|
|                 | Operating Expenses<br>per Unlinked | Unlinked Trips per   | Unlinked Trips per   |  |
| Mode            | Passenger Trip                     | Vehicle Revenue Mile | Vehicle Revenue Hour |  |
| Demand Response | \$26.15                            | 0.1                  | 1.3                  |  |
| Total           | \$26.15                            | 0.1                  | 1.3                  |  |