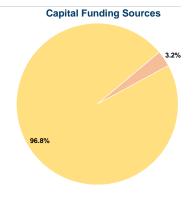

## Sources of Capital Funds Expended

| oources or capital i unus | Lipeliaea |        |  |
|---------------------------|-----------|--------|--|
| Fare Revenues             | \$0       | 0.0%   |  |
| Local Funds               | \$4,520   | 3.2%   |  |
| State Funds               | \$0       | 0.0%   |  |
| Federal Assistance        | \$136,178 | 96.8%  |  |
| Other Funds               | \$0       | 0.0%   |  |
| Capital Funds Expended    | \$140,698 | 100.0% |  |
|                           |           |        |  |