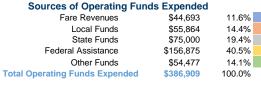

# Summary of Operating Expenses (OE) \$386,909 Total Operating Expenses

**Operating Funding Sources** 

**Annual Vehicle** 

**Revenue Hours** 

11,094

11,094

### **Vehicles Operated** at Maximum Service

|                 | Directly | Purchased                               | Operating | Fare     |
|-----------------|----------|-----------------------------------------|-----------|----------|
| Mode            | Operated | Transportation                          | Expenses  | Revenues |
| Demand Response | 8        | - · · · · · · · · · · · · · · · · · · · | \$386,909 | \$44,693 |
| Total           | 8        | _                                       | \$386.909 | \$44.693 |