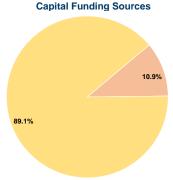

### **Financial Information**

| Fare Revenues                | \$0       | 0.0%   |
|------------------------------|-----------|--------|
| Local Funds                  | \$32,181  | 10.9%  |
| State Funds                  | \$0       | 0.0%   |
| Federal Assistance           | \$262,182 | 89.1%  |
| Other Funds                  | \$0       | 0.0%   |
| Total Capital Funds Expended | \$294,363 | 100.0% |

# Operating Funding Sources Capital 2.7% 45.1% 22.9% 89.1%

23.7%