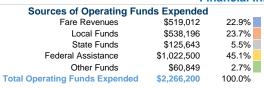

### **Summary of Operating Expenses (OE)**

\$2,266,200 Total Operating Expenses

### **Financial Information**

| Fare Revenues                | \$0       | 0.0%   |
|------------------------------|-----------|--------|
| Local Funds                  | \$32,181  | 10.9%  |
| State Funds                  | \$0       | 0.0%   |
| Federal Assistance           | \$262,182 | 89.1%  |
| Other Funds                  | \$0       | 0.0%   |
| Total Capital Funds Expended | \$294,363 | 100.0% |