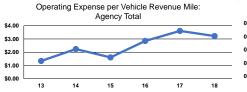

# Service Efficiency

| Mode            | Operating Expenses per<br>Vehicle Revenue Mile | Operating Expenses per<br>Vehicle Revenue Hour |
|-----------------|------------------------------------------------|------------------------------------------------|
| Demand Response | \$3.01                                         | \$59.13                                        |
| Bus             | \$3.53                                         | \$58.65                                        |
| Total           | \$3.22                                         | \$58.91                                        |