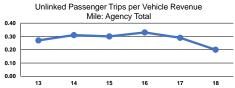

### Service Effectiveness

| Mode            | Operating Expenses<br>per Unlinked<br>Passenger Trip | Unlinked Trips per<br>Vehicle Revenue Mile | Unlinked Trips per<br>Vehicle Revenue Hour |
|-----------------|------------------------------------------------------|--------------------------------------------|--------------------------------------------|
| Demand Response | \$24.09                                              | 0.1                                        | 2.5                                        |
| Bus             | \$11.21                                              | 0.3                                        | 5.2                                        |
| Total           | \$15.89                                              | 0.2                                        | 3.7                                        |