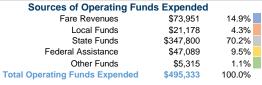

## Summary of Operating Expenses (OE)

\$495,333 Total Operating Expenses

## **Financial Information**