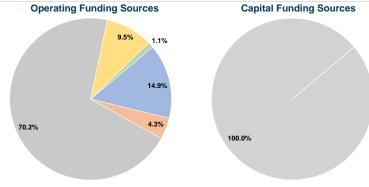

## **Financial Information**

## **Sources of Capital Funds Expended**

| Sources of Capital Fullus    | Lxperiueu |        |
|------------------------------|-----------|--------|
| Fare Revenues                | \$0       | 0.0%   |
| Local Funds                  | \$0       | 0.0%   |
| State Funds                  | \$15,703  | 100.0% |
| Federal Assistance           | \$0       | 0.0%   |
| Other Funds                  | \$0       | 0.0%   |
| Total Capital Funds Expended | \$15,703  | 100.0% |