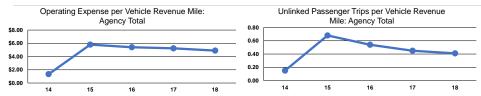

## **Performance Measures**

## Service Efficiency

|                 | Operating Expenses per |
|-----------------|------------------------|
| Mode            | Vehicle Revenue Mile   |
| Demand Response | \$4.90                 |
| Total           | \$4.90                 |

Operating Expenses per Vehicle Revenue Hour \$55.00

Service Effectiveness **Operating Expenses** per Unlinked Unlinked Trips per Unlinked Trips per Mode Passenger Trip Vehicle Revenue Mile Vehicle Revenue Hour Demand Response \$12.08 0.4 4.6 \$12.08 0.4 4.6