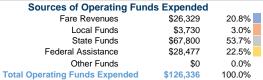

#### Summary of Operating Expenses (OE)

\$126,336 Total Operating Expenses

## Vehicles Operated at Maximum Service

 Mode
 Operated Operated
 Purchased Transportation
 Operating Expenses
 Fare Revenues

 Demand Response
 1
 \$126,336
 \$26,329

 Total
 1
 \$126,336
 \$26,329

| U | Uses of Capital | Annual Unlinked Trips | Annual Vehicle<br>Revenue Miles | Annual Vehicle<br>Revenue Hours |
|---|-----------------|-----------------------|---------------------------------|---------------------------------|
|   | Funds           |                       |                                 |                                 |
|   | \$0             | 21,736                | 30,567                          | 3,087                           |
|   | \$0             | 21,736                | 30,567                          | 3,087                           |