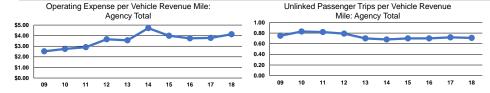

#### **Performance Measures**

#### Service Efficiency

Mode Operating Expenses per
Wehicle Revenue Mile
Demand Response \$4.13
Total \$4.13

Operating Expenses per Vehicle Revenue Hour \$40.93 \$40.93

| Mode            | Operating Expenses<br>per Unlinked<br>Passenger Trip | Unlinked Trips per<br>Vehicle Revenue Mile | Unlinked Trips per<br>Vehicle Revenue Hour |
|-----------------|------------------------------------------------------|--------------------------------------------|--------------------------------------------|
| Demand Response | \$5.81                                               | 0.7                                        | 7.0                                        |
| Total           | \$5.81                                               | 0.7                                        | 7.0                                        |