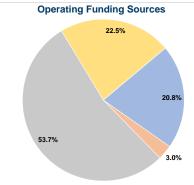

# **Granite Falls, City of**

2018 Annual Agency Profile

641 Prentice Street Granite Falls, MN 56241

# **General Information**

#### Contorui iniconnution

Service Consumption 21,736 Annual Unlinked Trips (UPT)

#### Service Supplied

30,567 Annual Vehicle Revenue Miles (VRM) 3,087 Annual Vehicle Revenue Hours (VRH)

#### Summary of Operating Expenses (OE)

\$126,336 Total Operating Expenses

#### **Database Information**

NTDID: 5R04-50245

Reporter Type: Rural General Public Transit

#### **Financial Information**



#### **Sources of Capital Funds Expended**



#### **Modal Characteristics**

## **Operation Characteristics**

## Vehicles Operated at Maximum Service

 Mode
 Operated Operated
 Purchased Transportation
 Operating Expenses
 Fare Revenues

 Demand Response
 1
 \$126,336
 \$26,329

 Total
 1
 \$126,336
 \$26,329

| U | Uses of Capital | Annual Unlinked Trips | Annual Vehicle<br>Revenue Miles | Annual Vehicle<br>Revenue Hours |
|---|-----------------|-----------------------|---------------------------------|---------------------------------|
|   | Funds           |                       |                                 |                                 |
|   | \$0             | 21,736                | 30,567                          | 3,087                           |
|   | \$0             | 21,736                | 30,567