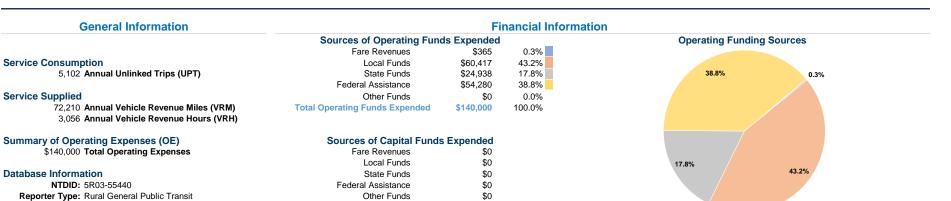

# Vehicles Operated at Maximum Service

|                 | Directly | Purchased      | Operating | Fare     | Uses of Capital            | Annual Vehicle  | Annual Vehicle |
|-----------------|----------|----------------|-----------|----------|----------------------------|-----------------|----------------|
| Mode            | Operated | Transportation | Expenses  | Revenues | Funds Annual Unlinked Trip | s Revenue Miles | Revenue Hours  |
| Demand Response | 4        | -              | \$140,000 | \$365    | \$0 5,10                   | 2 72,210        | 3,056          |
| Total           | 4        | -              | \$140,000 | \$365    | \$0 5,10                   | 2 72,210        | 3,056          |