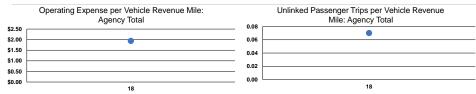

## Service Efficiency

|                 |                        |                        | Operating Expenses |                |                      |                      |
|-----------------|------------------------|------------------------|--------------------|----------------|----------------------|----------------------|
|                 | Operating Expenses per | Operating Expenses per |                    | per Unlinked   | Unlinked Trips per   | Unlinked Trips per   |
| Mode            | Vehicle Revenue Mile   | Vehicle Revenue Hour   | Mode               | Passenger Trip | Vehicle Revenue Mile | Vehicle Revenue Hour |
| Demand Response | \$1.94                 | \$45.81                | Demand Response    | \$27.44        | 0.1                  | 1.7                  |
| Total           | \$1.94                 | \$45.81                | Total              | \$27.44        | 0.1                  | 1.7                  |
|                 |                        |                        |                    |                |                      |                      |