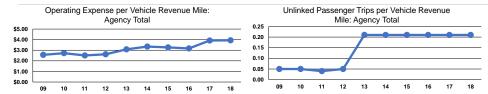

#### Service Efficiency

|                 | Operating Expenses per |
|-----------------|------------------------|
| Mode            | Vehicle Revenue Mile   |
| Demand Response | \$3.94                 |
| Total           | \$3.94                 |

Operating Expenses per Vehicle Revenue Hour \$67.50

Service Effectiveness **Operating Expenses** per Unlinked Unlinked Trips per Unlinked Trips per Passenger Trip Vehicle Revenue Mile Vehicle Revenue Hour Mode \$18.74 0.2 Demand Response 3.6 \$18.74 0.2 3.6