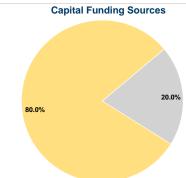

#### **Financial Information**

0.0% Local Funds \$0 0.0% State Funds \$1,394 20.0% Federal Assistance \$5,578 80.0% Other Funds \$0 0.0% **Total Capital Funds Expended** \$6,972 100.0%