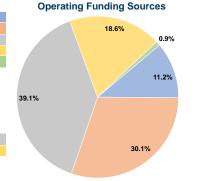

#### **Financial Information**

0.0% Local Funds \$0 0.0% State Funds \$1,394 20.0% Federal Assistance \$5,578 80.0% Other Funds \$0 0.0% **Total Capital Funds Expended** \$6,972 100.0%