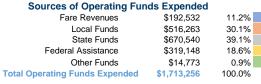

## Summary of Operating Expenses (OE)

\$1,713,256 Total Operating Expenses

#### **Financial Information**

0.0% Local Funds \$0 0.0% State Funds \$1,394 20.0% Federal Assistance \$5,578 80.0% Other Funds \$0 0.0% **Total Capital Funds Expended** \$6,972 100.0%