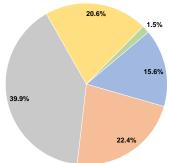

# Operating Funding Sources

# Vehicles Operated at Maximum Service

|                 | Directly | Purchased      | Operating   | Fare      | Uses of Capital |               | Annual Vehicle | <b>Annual Vehicle</b> |
|-----------------|----------|----------------|-------------|-----------|-----------------|---------------|----------------|-----------------------|
| Mode            | Operated | Transportation | Expenses    | Revenues  | Funds Annual U  | nlinked Trips | Revenue Miles  | Revenue Hours         |
| Demand Response | 23       | -              | \$1,501,662 | \$257,215 | \$0             | 61,481        | 758,158        | 38,385                |
| Bus             | 3        | -              | \$357,787   | \$32,567  | \$0             | 31,926        | 145,750        | 9,159                 |
| Total           | 26       | -              | \$1,859,449 | \$289,782 | \$0             | 93,407        | 903,908        | 47,544                |