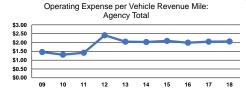

# Service Efficiency

|                 | Operating Expenses per | Operating Expenses per<br>Vehicle Revenue Hour |  |
|-----------------|------------------------|------------------------------------------------|--|
| Mode            | Vehicle Revenue Mile   |                                                |  |
| Demand Response | \$1.98                 | \$39.12                                        |  |
| Bus             | \$2.45                 | \$39.06                                        |  |
| Total           | \$2.06                 | \$39.11                                        |  |