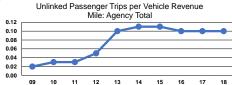

#### Service Effectiveness

|                 |                                                      | Service Effectiveness                      | CUVCHESS                                   |  |  |
|-----------------|------------------------------------------------------|--------------------------------------------|--------------------------------------------|--|--|
| Mode            | Operating Expenses<br>per Unlinked<br>Passenger Trip | Unlinked Trips per<br>Vehicle Revenue Mile | Unlinked Trips per<br>Vehicle Revenue Hour |  |  |
| Demand Response | \$24.42                                              | 0.1                                        | 1.6                                        |  |  |
| Bus             | \$11.21                                              | 0.2                                        | 3.5                                        |  |  |
| Total           | \$19.91                                              | 0.1                                        | 2.0                                        |  |  |