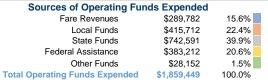

# Operating Funding Sources

# Vehicles Operated at Maximum Service

|                 | Directly | Purchased      | Operating   | Fare      | Uses of Capital |               | Annual Vehicle | <b>Annual Vehicle</b> |
|-----------------|----------|----------------|-------------|-----------|-----------------|---------------|----------------|-----------------------|
| Mode            | Operated | Transportation | Expenses    | Revenues  | Funds Annual U  | nlinked Trips | Revenue Miles  | Revenue Hours         |
| Demand Response | 23       | -              | \$1,501,662 | \$257,215 | \$0             | 61,481        | 758,158        | 38,385                |
| Bus             | 3        | -              | \$357,787   | \$32,567  | \$0             | 31,926        | 145,750        | 9,159                 |
| Total           | 26       | -              | \$1,859,449 | \$289,782 | \$0             | 93,407        | 903,908        | 47,544                |