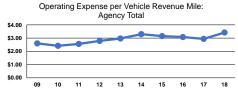

#### **Performance Measures**

#### Service Efficiency

|                 | Operating Expenses per | Operating Expenses per |
|-----------------|------------------------|------------------------|
| Mode            | Vehicle Revenue Mile   | Vehicle Revenue Hour   |
| Demand Response | \$4.57                 | \$69.97                |
| Bus             | \$3.02                 | \$64.70                |
| Total           | \$3.42                 | \$66.44                |