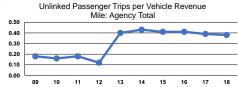

#### **Performance Measures**

|                 | Service Effectiveness                                |                                            |                                            |  |  |  |
|-----------------|------------------------------------------------------|--------------------------------------------|--------------------------------------------|--|--|--|
| Mode            | Operating Expenses<br>per Unlinked<br>Passenger Trip | Unlinked Trips per<br>Vehicle Revenue Mile | Unlinked Trips per<br>Vehicle Revenue Hour |  |  |  |
| Demand Response | \$27.20                                              | 0.2                                        | 2.6                                        |  |  |  |
| Bus             | \$6.59                                               | 0.5                                        | 9.8                                        |  |  |  |
| Total           | \$8.94                                               | 0.4                                        | 7.4                                        |  |  |  |