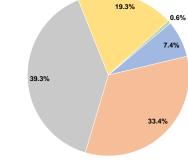

#### Summary of Operating Expenses (OE)

\$3,111,943 Total Operating Expenses

#### **Sources of Capital Funds Expended**

**Operating Funding Sources** 