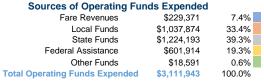

#### Summary of Operating Expenses (OE)

\$3,111,943 Total Operating Expenses

#### **Sources of Capital Funds Expended**

**Operating Funding Sources** 