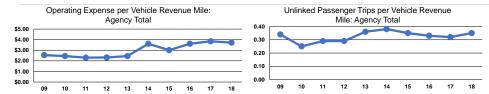

#### **Performance Measures**

#### Service Efficiency

|                 | Operating Expenses per | Operating Expenses per |  |
|-----------------|------------------------|------------------------|--|
| Mode            | Vehicle Revenue Mile   | Vehicle Revenue Hour   |  |
| Demand Response | \$3.72                 | \$48.41                |  |
| Total           | \$3.72                 | \$48.41                |  |

|                 | Service Effectiveness                                |                                            |                                            |  |
|-----------------|------------------------------------------------------|--------------------------------------------|--------------------------------------------|--|
| Mode            | Operating Expenses<br>per Unlinked<br>Passenger Trip | Unlinked Trips per<br>Vehicle Revenue Mile | Unlinked Trips per<br>Vehicle Revenue Hour |  |
| Demand Response | \$10.70                                              | 0.3                                        | 4.5                                        |  |
| Total           | \$10.70                                              | 0.3                                        | 4.5                                        |  |