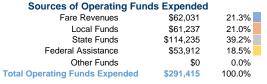

#### Financial Information

#### Summary of Operating Expenses (OE)

\$291,415 Total Operating Expenses

# Vehicles Operated at Maximum Service

| Mode  | Directly<br>Operated | Purchased<br>Transportation | Operating<br>Expenses | Fare<br>Revenues |
|-------|----------------------|-----------------------------|-----------------------|------------------|
|       |                      |                             |                       |                  |
| Total | 6                    | _                           | \$291.415             | \$62,031         |