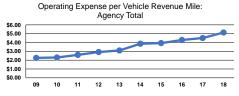

#### **Performance Measures**

#### Service Efficiency

|                 | Operating Expenses per | Operating Expenses per<br>Vehicle Revenue Hour |  |
|-----------------|------------------------|------------------------------------------------|--|
| Mode            | Vehicle Revenue Mile   |                                                |  |
| Demand Response | \$5.14                 | \$38.84                                        |  |
| Bus             | \$5.10                 | \$59.07                                        |  |
| Total           | \$5.13                 | \$43.08                                        |  |