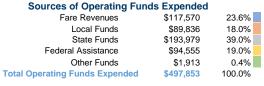

#### **Financial Information**

#### **Summary of Operating Expenses (OE)**

\$497,853 Total Operating Expenses