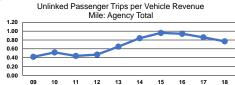

#### **Performance Measures**

|                 | Service Effectiveness                                |                                            |                                            |  |  |  |
|-----------------|------------------------------------------------------|--------------------------------------------|--------------------------------------------|--|--|--|
| Mode            | Operating Expenses<br>per Unlinked<br>Passenger Trip | Unlinked Trips per<br>Vehicle Revenue Mile | Unlinked Trips per<br>Vehicle Revenue Hour |  |  |  |
| Demand Response | \$15.69                                              | 0.3                                        | 2.5                                        |  |  |  |
| Bus             | \$2.75                                               | 1.9                                        | 21.5                                       |  |  |  |
| Total           | \$6.67                                               | 0.8                                        | 6.5                                        |  |  |  |