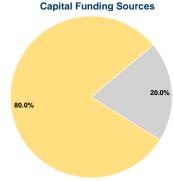

#### **Sources of Capital Funds Expended**

| Fare Revenues                | \$0       | 0.0%   |
|------------------------------|-----------|--------|
| Local Funds                  | \$0       | 0.0%   |
| State Funds                  | \$107,771 | 20.0%  |
| Federal Assistance           | \$431,082 | 80.0%  |
| Other Funds                  | \$0       | 0.0%   |
| Total Capital Funds Expended | \$538,853 | 100.0% |