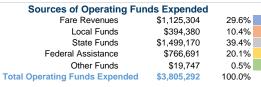

#### **Summary of Operating Expenses (OE)**

\$3,805,292 Total Operating Expenses