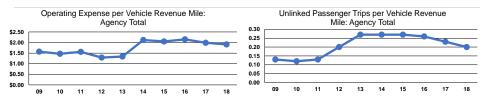

# Service Efficiency

| Mode            | Operating Expenses per<br>Vehicle Revenue Mile | Operating Expenses per<br>Vehicle Revenue Hour |
|-----------------|------------------------------------------------|------------------------------------------------|
| Demand Response | \$1.91                                         | \$48.23                                        |
| Total           | \$1.91                                         | \$48.23                                        |

# Service Effectiveness

| Mode            | Operating Expenses<br>per Unlinked<br>Passenger Trip | Unlinked Trips per<br>Vehicle Revenue Mile | Unlinked Trips per<br>Vehicle Revenue Hour |
|-----------------|------------------------------------------------------|--------------------------------------------|--------------------------------------------|
| Demand Response | \$9.39                                               | 0.2                                        | 5.1                                        |
| Total           | \$9.39                                               | 0.2                                        | 5.1                                        |
|                 |                                                      |                                            |                                            |