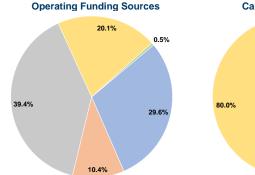

#### **Summary of Operating Expenses (OE)**

\$3,805,292 Total Operating Expenses