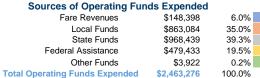

## **Manistee County Transportation, Inc.**

2018 Annual Agency Profile

180 Memorial Drive Manistee , MI 49660



## Service Consumption

155,367 Annual Unlinked Trips (UPT)

#### Service Supplied

566,212 Annual Vehicle Revenue Miles (VRM) 35,520 Annual Vehicle Revenue Hours (VRH)

#### Summary of Operating Expenses (OE)

\$2,463,276 Total Operating Expenses

#### **Database Information**

NTDID: 5R03-50369

Reporter Type: Rural General Public Transit

## Financial Information



#### Sources of Capital Funds Expended



#### **Modal Characteristics**

### **Operation Characteristics**

# Vehicles Operated at Maximum Service

|                 | Directly | Purchased      | Operating   | Fare      |  |
|-----------------|----------|----------------|-------------|-----------|--|
| Mode            | Operated | Transportation | Expenses    | Revenues  |  |
| Demand Response | 23       | -              | \$2,463,276 | \$148,398 |  |
| Total           | 23       | _              | \$2 463 276 | \$148.398 |  |

| Uses of Capit | al                 |         |              | е | Annual Vehicle |
|---------------|--------------------|---------|--------------|---|----------------|
| Fund          | ds Annual Unlinked | l Trips | Revenue Mile | s | Revenue Hours  |
| 9