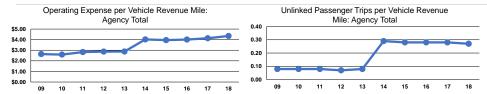

#### **Performance Measures**

#### Service Efficiency

|                 | Operating Expenses per |  |  |
|-----------------|------------------------|--|--|
| Mode            | Vehicle Revenue Mile   |  |  |
| Demand Response | \$4.35                 |  |  |
| Total           | \$4.35                 |  |  |
|                 |                        |  |  |

Operating Expenses per Vehicle Revenue Hour \$69.35

Service Effectiveness **Operating Expenses** per Unlinked Unlinked Trips per Unlinked Trips per Mode Passenger Trip Vehicle Revenue Mile Vehicle Revenue Hour Demand Response \$15.85 0.3 4.4 \$15.85 0.3 4.4