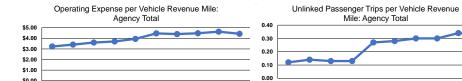

## Service Efficiency Operating Expenses per Vehicle Revenue Mile Operating Expenses per Vehicle Revenue Hour Mode Demand Response \$4.43 \$59.53 \$50.33 \$4.39 Bus \$4.43 \$58.85 Total

16 17

18

10 11

09

12 13

14 15 16 17 18

| Service Effectiveness                                |                                                     |                                                                                                 |  |  |  |  |
|------------------------------------------------------|-----------------------------------------------------|-------------------------------------------------------------------------------------------------|--|--|--|--|
| Operating Expenses<br>per Unlinked<br>Passenger Trip | Unlinked Trips per<br>Vehicle Revenue Mile          | Unlinked Trips per<br>Vehicle Revenue Hour                                                      |  |  |  |  |
| \$14.49                                              | 0.3                                                 | 4.1                                                                                             |  |  |  |  |
| \$7.17                                               | 0.6                                                 | 7.0                                                                                             |  |  |  |  |
| \$13.62                                              | 0.3                                                 | 4.3                                                                                             |  |  |  |  |
|                                                      | per Unlinked<br>Passenger Trip<br>\$14.49<br>\$7.17 | Operating Expenses<br>per UnlinkedUnlinked Trips per<br>Vehicle Revenue Mile\$14.490.3\$7.170.6 |  |  |  |  |