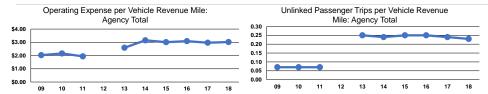

#### Service Efficiency

|                 | Operating Expenses per |
|-----------------|------------------------|
| Mode            | Vehicle Revenue Mile   |
| Demand Response | \$3.02                 |
| Total           | \$3.02                 |

Operating Expenses per Vehicle Revenue Hour \$44.99 \$44.99

|                 | Service Effectiveness              |                      |                      |  |
|-----------------|------------------------------------|----------------------|----------------------|--|
|                 | Operating Expenses<br>per Unlinked | Unlinked Trips per   | Unlinked Trips per   |  |
| Mode            | Passenger Trip                     | Vehicle Revenue Mile | Vehicle Revenue Hour |  |
| Demand Response | \$12.95                            | 0.2                  | 3.5                  |  |
| Total           | \$12.95                            | 0.2                  | 3.5                  |  |