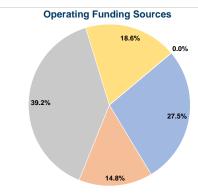

#### **Database Information**

NTDID: 5R03-50335

Reporter Type: Rural General Public Transit

Local Funds \$308,799 14.8% \$818,768 39.2% State Funds \$388,946 Federal Assistance 18.6% \$294 0.0% Other Funds **Total Operating Funds Expended** 100.0% \$2,091,232